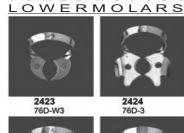

**Rubber Dam Instruments** 

2410 IRORY Light weight, 170 mm









IVORY 170 mm

Articulating Paper Forceps



2415 AINSWORTH Rubber Dam Punch 170 mm



2418 "IV" Type Rubber Dam Punch 160 mm







2419 Plastic Rubber Dam Frame 242

2417 AINSWORTH Rubber Dam Punch 170 mm



Rubber Dam Holder Stainless Steel Pins

2421 MILLER Articulating Forceps 15 cm

2422 MILLER Articulating Forceps 15 cm

147

info@splenorsurgicals.com



76D-1

76D-2

76D-29

PREMOLARS

76D-0

76D-2A

76D-27N

## Rubber Dam Clamps





76D-7A



76D-12A



76D-26



76D-W8A







76D-24

76D-7



76D-13A



76D-28



76D-8A

76D-11

76D-25

UPPERMOLARS



76D-4



76D-8





76D-201



76D-26N

MOLARS

76D-14

76D-27



76D-14A



ANTERIOR

76D-9 76D-212

76D-1A



76D-118

76D-56

info@splenorsurgicals.com