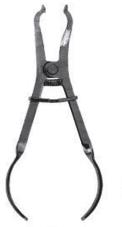

**Rubber Dam Instruments** 

2410 IRORY Light weight, 170 mm

IVORY 170 mm

Articulating Paper Forceps

2415 AINSWORTH Rubber Dam Punch 170 mm

2418 "IV" Type Rubber Dam Punch 160 mm

2419 Plastic Rubber Dam Frame 242