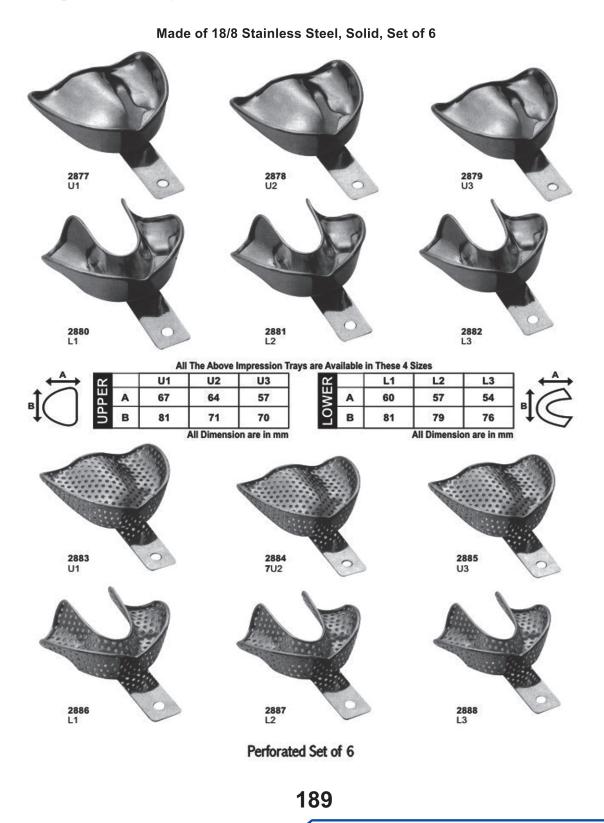

**Impression Trays** 

## Made of 18/8 Stainless Steel, Solid, Set of 10

www.splenorsurgicals.com

info@splenorsurgicals.com

www.splenorsurgicals.com

All The Above Impression Trays are Available in These 4 Sizes

| ٨              | СĽ | Size | Α  | В  | С  |
|----------------|----|------|----|----|----|
| • <del>7</del> | ш  | 0    | 67 | 50 | 12 |
|                | ۵. | 1    | 72 | 51 | 13 |
|                | ₽. | 2    | 78 | 55 | 15 |
|                |    | 3    | 80 | 58 | 15 |

| К | Size | Α  | В  | С  |
|---|------|----|----|----|
| ш | 0    | 70 | 50 | 14 |
| ≥ | 1    | 77 | 51 | 15 |
| 0 | 2    | 79 | 55 | 15 |
| ~ | 3    | 80 | 60 | 17 |

All Dimension are in mm

All Dimension are in mm