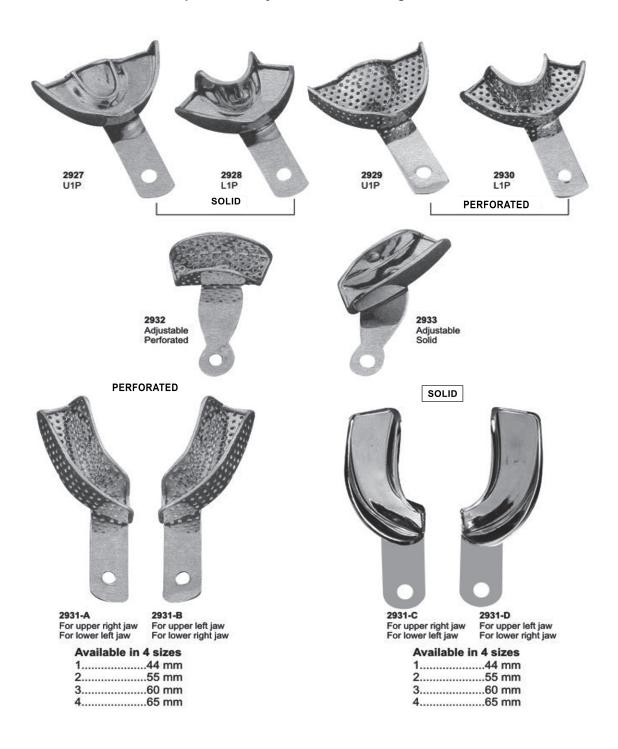

rgicals.com

www.splenorsurgicals.com







All The Above Impression Trays are Available in These 4 Sizes

| ٨              | СĽ | Size | Α  | В  | С  |
|----------------|----|------|----|----|----|
| • <del>7</del> | ш  | 0    | 67 | 50 | 12 |
|                | ۵. | 1    | 72 | 51 | 13 |
|                | ₽. | 2    | 78 | 55 | 15 |
|                |    | 3    | 80 | 58 | 15 |

| К | Size | Α  | В  | С  |
|---|------|----|----|----|
| ш | 0    | 70 | 50 | 14 |
| ≥ | 1    | 77 | 51 | 15 |
| 0 | 2    | 79 | 55 | 15 |
| ~ | 3    | 80 | 60 | 17 |

All Dimension are in mm

All Dimension are in mm



## Made of 18/8 Stainless Steel, Solid, Full Denture Set of 8



Made of 18/8 Stainless Steel, Perforated Full Denture Set of 8

191

www.splenorsurgicals.com





www.splenorsurgicals.com







193