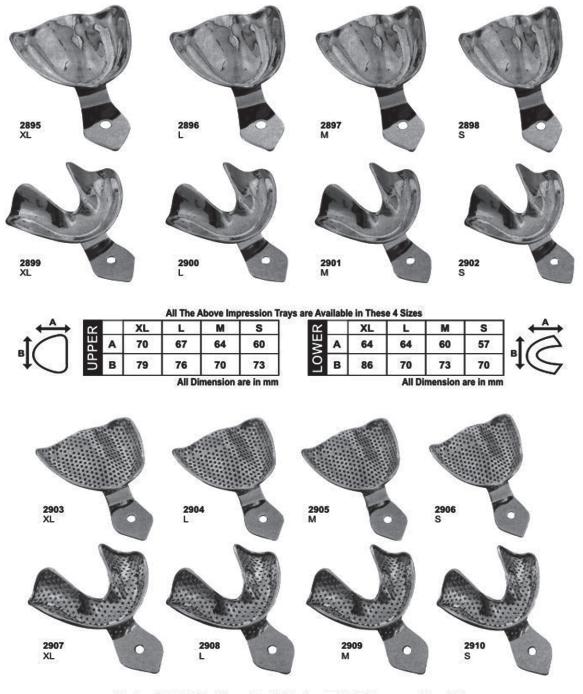

## Made of 18/8 Stainless Steel, Solid, Set of 10

www.splenorsurgicals.com

info@splenorsurgicals.com

www.splenorsurgicals.com

All The Above Impression Trays are Available in These 4 Sizes

| ٨              | СĽ | Size | Α  | В  | С  |
|----------------|----|------|----|----|----|
| • <del>7</del> | ш  | 0    | 67 | 50 | 12 |
|                | ۵. | 1    | 72 | 51 | 13 |
|                | ₽. | 2    | 78 | 55 | 15 |
|                |    | 3    | 80 | 58 | 15 |

| К | Size | Α  | В  | С  |
|---|------|----|----|----|
| ш | 0    | 70 | 50 | 14 |
| ≥ | 1    | 77 | 51 | 15 |
| 0 | 2    | 79 | 55 | 15 |
| ~ | 3    | 80 | 60 | 17 |

All Dimension are in mm

All Dimension are in mm