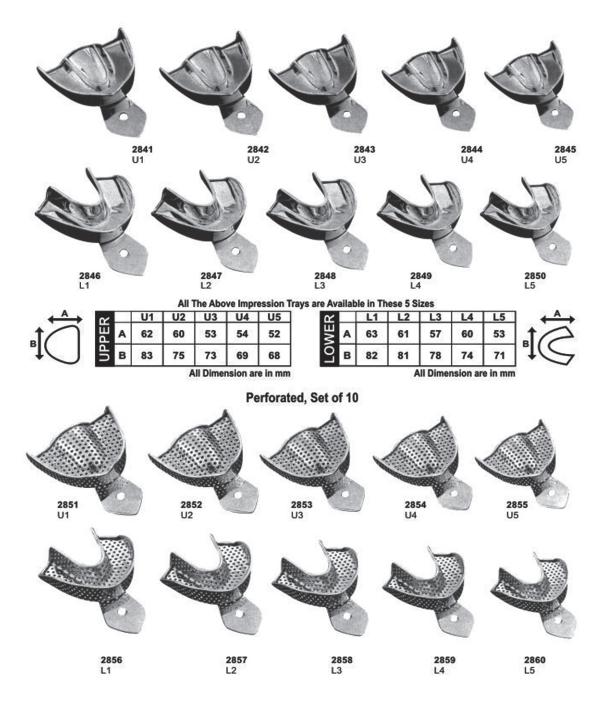

**Impression Trays** 

## Made of 18/8 Stainless Steel, Solid, Set of 10

www.splenorsurgicals.com

info@splenorsurgicals.com

www.splenorsurgicals.com

All The Above Impression Trays are Available in These 4 Sizes

| ٨              | СĽ | Size | Α  | В  | С  |
|----------------|----|------|----|----|----|
| • <del>7</del> | ш  | 0    | 67 | 50 | 12 |
|                | ۵. | 1    | 72 | 51 | 13 |
|                | ₽. | 2    | 78 | 55 | 15 |
|                |    | 3    | 80 | 58 | 15 |