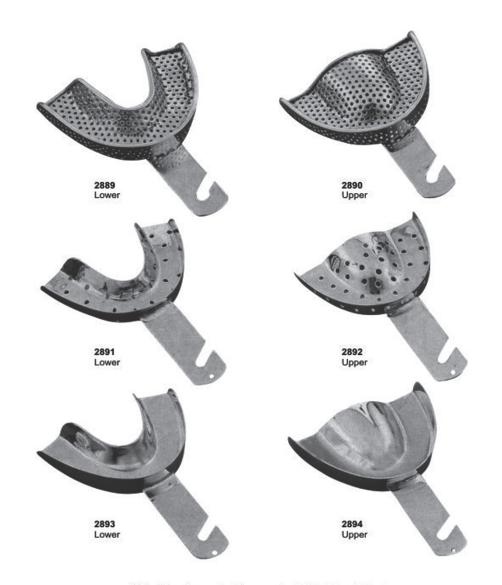

**Impression Trays** 

## Made of 18/8 Stainless Steel, Solid, Set of 10







www.splenorsurgicals.com







info@splenorsurgicals.com

www.splenorsurgicals.com







All The Above Impression Trays are Available in These 4 Sizes

| ٨              | СĽ | Size | Α  | В  | С  |
|----------------|----|------|----|----|----|
| • <del>7</del> | ш  | 0    | 67 | 50 | 12 |
|                | ۵. | 1    | 72 | 51 | 13 |
|                | ₽. | 2    | 78 | 55 | 15 |
|                |    | 3    | 80 | 58 | 15 |

| К | Size | Α  | В  | С  |
|---|------|----|----|----|
| ш | 0    | 70 | 50 | 14 |
| ≥ | 1    | 77 | 51 | 15 |
| 0 | 2    | 79 | 55 | 15 |
| ~ | 3    | 80 | 60 | 17 |

All Dimension are in mm

All Dimension are in mm



## Made of 18/8 Stainless Steel, Solid, Full Denture Set of 8



Made of 18/8 Stainless Steel, Perforated Full Denture Set of 8

191

www.splenorsurgicals.com





www.splenorsurgicals.com







193