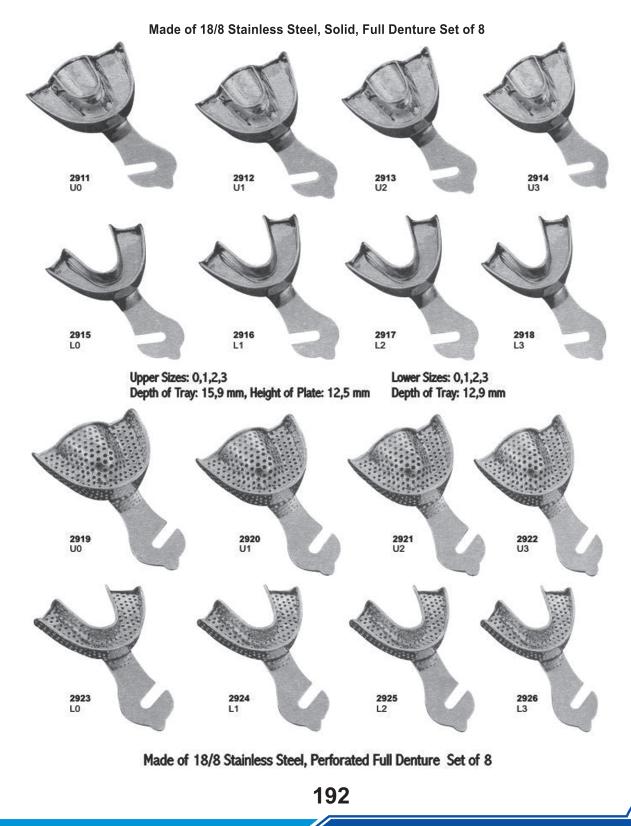

## Made of 18/8 Stainless Steel, Solid, Full Denture Set of 8

Made of 18/8 Stainless Steel, Perforated Full Denture Set of 8

191

www.splenorsurgicals.com

www.splenorsurgicals.com

193