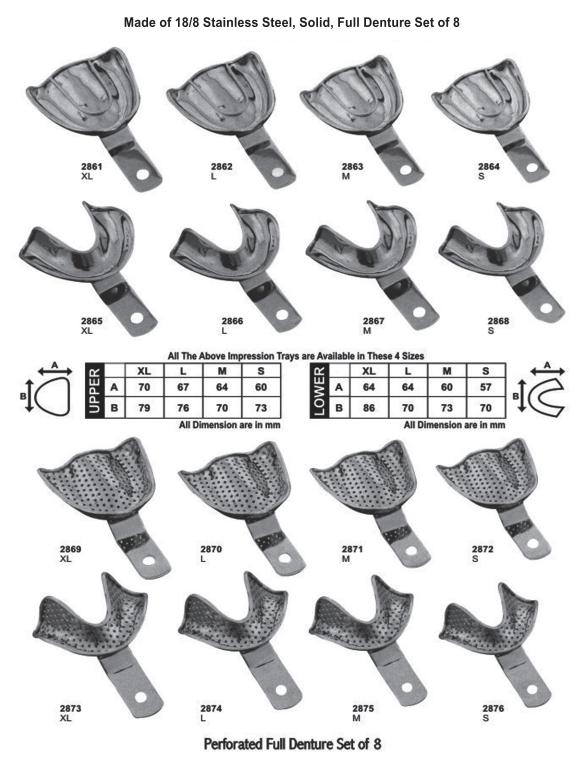

## Made of 18/8 Stainless Steel, Solid, Full Denture Set of 8

Made of 18/8 Stainless Steel, Perforated Full Denture Set of 8

191

www.splenorsurgicals.com

www.splenorsurgicals.com

193