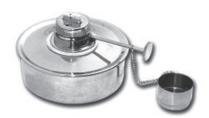

### **Hollow Wares**

2982 Spitten Mug

2983 Spirit Burner With Wick Stainless Steel18/10 Capacity:150 ml, 60 ml

2984 Spirit Burners With Wick Stainless Steel18/10 Capacity:70ml

2985 Dressing Jar

2986 Dressing Jar