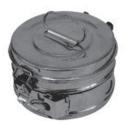

### **Hollowares**

2962 Sterilizing Drum 150x150mm 175x175mm 190x190mm 200x140mm 200x200mm 240x120mm 225x225mm 240x240mm 290x160mm

2963 Sterilizing Drum 280x240mm 230x150mm 300x250mm 340x160mm 350x250mm 390x200mm 100x100mm 150x120mm