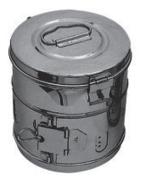

### **Hollowares**

2962 Sterilizing Drum 150x150mm 175x175mm 190x190mm 200x140mm 200x200mm 240x120mm 225x225mm 240x240mm 290x160mm

2963 Sterilizing Drum 280x240mm 230x150mm 300x250mm 340x160mm 350x250mm 390x200mm 100x100mm 150x120mm