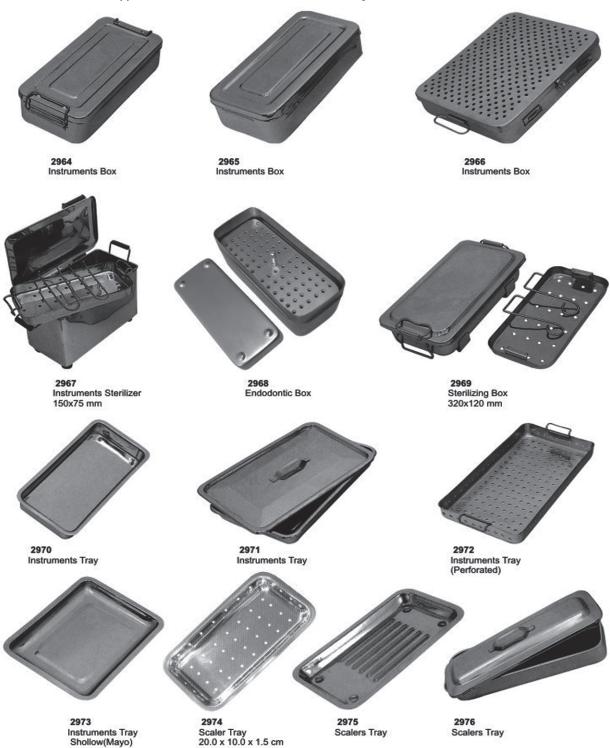

# Articulators





# Articulators





### **Hollow Wares**



2948 Instruments Tray of 20 Pcs



2949 Instruments Tray of 7 Pcs



2950 Instruments Tray of 5 Pcs



Instruments Tray of 5 Pcs



2954 Instruments Tray Perforated



2955 Instruments Tray Perforated Base



2951 Instruments Riddle



2949-A Instruments Tray of 10 Pcs





2956 Instruments Tray Solid Base



### **Hollowares**







2962 Sterilizing Drum 150x150mm 175x175mm 190x190mm 200x140mm 200x200mm 240x120mm 225x225mm 240x240mm 290x160mm





2963 Sterilizing Drum 280x240mm 230x150mm 300x250mm 340x160mm 350x250mm 390x200mm 100x100mm 150x120mm



# Sterilizing Boxes & Instruments Trays





### **Hollow Wares**











2982 Spitten Mug

2983 Spirit Burner With Wick Stainless Steel18/10 Capacity:150 ml, 60 ml

2984 Spirit Burners With Wick Stainless Steel18/10 Capacity:70ml



2985 Dressing Jar



2986 Dressing Jar



2987 Irrigator(Douch Can)



2988 Measuring Jug



#### **Hollow Wares**



6-10-12 Ltr

Dustbin Without Stand & Cap

Dustbin Without Stand 6-10-12 Ltr Tube Rack, Round Model Stainless Steel 18/10 Lotion Bowl With Lip 40-60-80-100-120-150-180-200mm