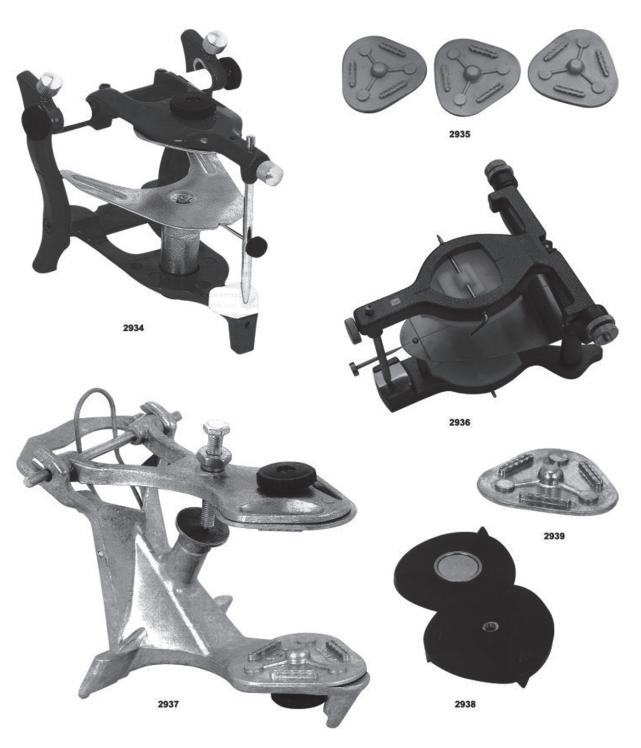

# Articulators





# Articulators





### **Hollow Wares**



2948 Instruments Tray of 20 Pcs



2949 Instruments Tray of 7 Pcs



2950 Instruments Tray of 5 Pcs



Instruments Tray of 5 Pcs



2954 Instruments Tray Perforated



2955 Instruments Tray Perforated Base



2951 Instruments Riddle



2949-A Instruments Tray of 10 Pcs





2956 Instruments Tray Solid Base



### **Hollowares**







2962 Sterilizing Drum 150x150mm 175x175mm 190x190mm 200x140mm 200x200mm 240x120mm 225x225mm 240x240mm 290x160mm





2963 Sterilizing Drum 280x240mm 230x150mm 300x250mm 340x160mm 350x250mm 390x200mm 100x100mm 150x120mm



# Sterilizing Boxes & Instruments Trays





### **Hollow Wares**











2982 Spitten Mug

2983 Spirit Burner With Wick Stainless Steel18/10 Capacity:150 ml, 60 ml

2984 Spirit Burners With