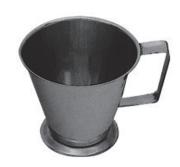

2950 Instruments Tray of 5 Pcs



Instruments Tray of 5 Pcs



2954 Instruments Tray Perforated



2955 Instruments Tray Perforated Base



2951 Instruments Riddle



2949-A Instruments Tray of 10 Pcs





2956 Instruments Tray Solid Base



### **Hollowares**







2962 Sterilizing Drum 150x150mm 175x175mm 190x190mm 200x140mm 200x200mm 240x120mm 225x225mm 240x240mm 290x160mm





2963 Sterilizing Drum 280x240mm 230x150mm 300x250mm 340x160mm 350x250mm 390x200mm 100x100mm 150x120mm



# Sterilizing Boxes & Instruments Trays





### **Hollow Wares**











2982 Spitten Mug

2983 Spirit Burner With Wick Stainless Steel18/10 Capacity:150 ml, 60 ml

2984 Spirit Burners With Wick Stainless Steel18/10 Capacity:70ml



2985 Dressing Jar



2986 Dressing Jar



2987 Irrigator(Douch Can)



2988 Measuring Jug



#### **Hollow Wares**



6-10-12 Ltr

Dustbin Without Stand & Cap

Dustbin Without Stand 6-10-12 Ltr Tube Rack, Round Model Stainless Steel 18/10 Lotion Bowl With Lip 40-60-80-100-120-150-180-200mm