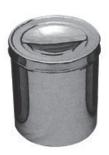

### **Hollowares**

2962 Sterilizing Drum 150x150mm 175x175mm 190x190mm 200x140mm 200x200mm 240x120mm 225x225mm 240x240mm 290x160mm

2963 Sterilizing Drum 280x240mm 230x150mm 300x250mm 340x160mm 350x250mm 390x200mm 100x100mm 150x120mm