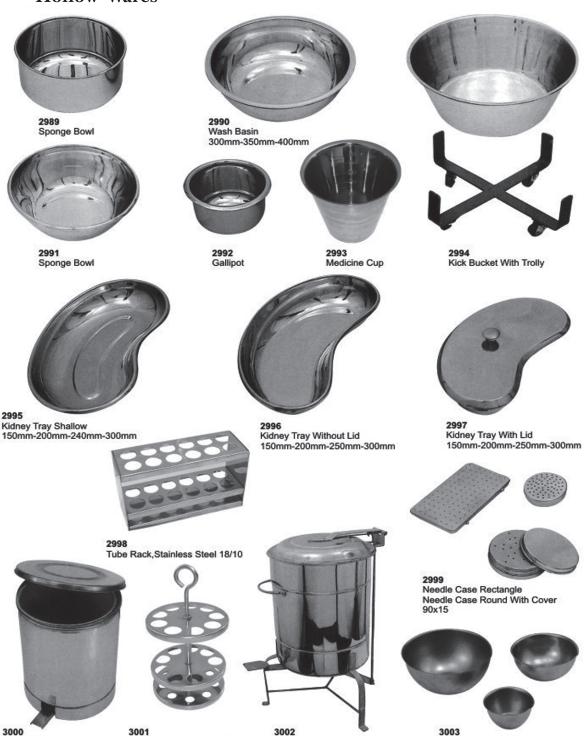

### **Hollow Wares**

2948 Instruments Tray of 20 Pcs

2949 Instruments Tray of 7 Pcs

2950 Instruments Tray of 5 Pcs

Instruments Tray of 5 Pcs

2954 Instruments Tray Perforated

2955 Instruments Tray Perforated Base

### **Hollow Wares**

2982 Spitten Mug

2983 Spirit Burner With Wick Stainless Steel18/10 Capacity:150 ml, 60 ml

2984 Spirit Burners With Wick Stainless Steel18/10 Capacity:70ml

2985 Dressing Jar

2986 Dressing Jar

#### **Hollow Wares**

6-10-12 Ltr

Dustbin Without Stand & Cap

Dustbin Without Stand 6-10-12 Ltr Tube Rack, Round Model Stainless Steel 18/10 Lotion Bowl With Lip 40-60-80-100-120-150-180-200mm