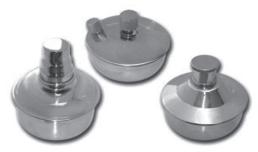

### **Hollow Wares**

2982 Spitten Mug

2983 Spirit Burner With Wick Stainless Steel18/10 Capacity:150 ml, 60 ml

2984 Spirit Burners With Wick Stainless Steel18/10 Capacity:70ml

2985 Dressing Jar

2986 Dressing Jar