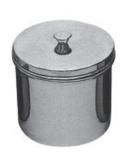

### **Hollowares**

2962 Sterilizing Drum 150x150mm 175x175mm 190x190mm 200x140mm 200x200mm 240x120mm 225x225mm 240x240mm 290x160mm

2963 Sterilizing Drum 280x240mm 230x150mm 300x250mm 340x160mm 350x250mm 390x200mm 100x100mm 150x120mm