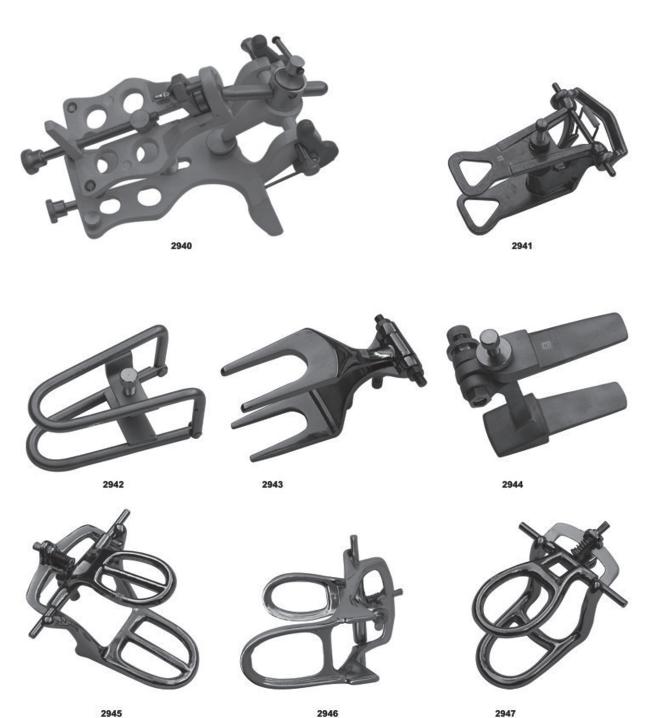

# Articulators





# Articulators





### **Hollow Wares**



2948 Instruments Tray of 20 Pcs



2949 Instruments Tray of 7 Pcs



2950 Instruments Tray of 5 Pcs



Instruments Tray of 5 Pcs



2954 Instruments Tray Perforated



2955 Instruments Tray Perforated Base



2951 Instruments Riddle



2949-A Instruments Tray of 10 Pcs





2956 Instruments Tray Solid Base



### **Hollowares**







2962 Sterilizing Drum 150x150mm 175x175mm 190x190mm 200x140mm 200x200mm 240x120mm 225x225mm 240x240mm 290x160mm





2963 Sterilizing Drum 280x240mm 230x150mm 300x250mm 340x160mm 350x250mm 390x200mm 100x100mm 150x120mm



# Sterilizing Boxes & Instruments Trays





### **Hollow Wares**











2982 Spitten Mug

2983 Spirit Burner With Wick Stainless Steel18/10 Capacity:150 ml, 60 ml

2984 Spirit Burners With Wick Stainless Stee