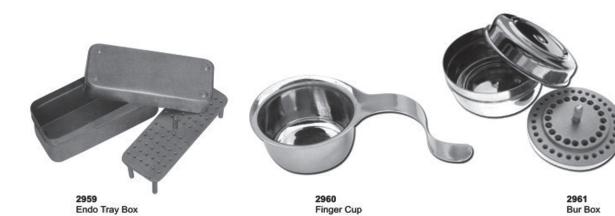

### **Hollow Wares**

2948 Instruments Tray of 20 Pcs

2949 Instruments Tray of 7 Pcs

2950 Instruments Tray of 5 Pcs

Instruments Tray of 5 Pcs

2954 Instruments Tray Perforated

2955 Instruments Tray Perforated Base

2951 Instruments Riddle

2949-A Instruments Tray of 10 Pcs

2956 Instruments Tray Solid Base