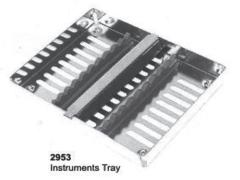

### **Hollow Wares**

2948 Instruments Tray of 20 Pcs

2949 Instruments Tray of 7 Pcs

2950 Instruments Tray of 5 Pcs

Instruments Tray of 5 Pcs

2954 Instruments Tray Perforated

2955 Instruments Tray Perforated Base