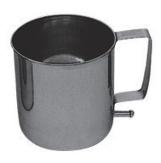

949 Instruments Tray of 7 Pcs



2950 Instruments Tray of 5 Pcs



Instruments Tray of 5 Pcs



2954 Instruments Tray Perforated



2955 Instruments Tray Perforated Base



2951 Instruments Riddle



2949-A Instruments Tray of 10 Pcs





2956 Instruments Tray Solid Base



### **Hollowares**







2962 Sterilizing Drum 150x150mm 175x175mm 190x190mm 200x140mm 200x200mm 240x120mm 225x225mm 240x240mm 290x160mm





2963 Sterilizing Drum 280x240mm 230x150mm 300x250mm 340x160mm 350x250mm 390x200mm 100x100mm 150x120mm



# Sterilizing Boxes & Instruments Trays





### **Hollow Wares**











2982 Spitten Mug

2983 Spirit Burner With Wick Stainless Steel18/10 Capacity:150 ml, 60 ml

2984 Spirit Burners With Wick Stainless Steel18/10 Capacity:70ml



2985 Dressing Jar



2986 Dressing Jar



2987 Irrigator(Douch Can)



2988 Measuring Jug



#### **Hollow Wares**



6-10-12 Ltr

Dustbin Without Stand & Cap

Dustbin Without Stand 6-10-12 Ltr Tube Rack, Round Model Stainless Steel 18/10 Lotion Bowl With Lip 40-60-80-100-120-150-180-200mm