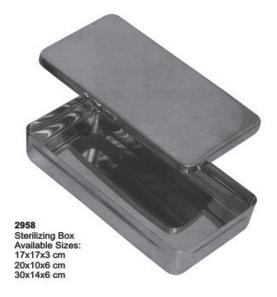

# Articulators





# Articulators





### **Hollow Wares**



2948 Instruments Tray of 20 Pcs



2949 Instruments Tray of 7 Pcs



2950 Instruments Tray of 5 Pcs



Instruments Tray of 5 Pcs



2954 Instruments Tray Perforated



2955 Instruments Tray Perforated Base



2951 Instruments Riddle



2949-A Instruments Tray of 10 Pcs





2956 Instruments Tray Solid Base



### **Hollowares**







2962 Sterilizing Drum 150x150mm 175x175mm 190x190mm 200x140mm 200x200mm 240x120mm 225x225mm 240x240mm 290x160mm





2963 Sterilizing Drum 280x240mm 230x150mm 300x250mm 340x160mm 350x250mm 390x200mm 100x100mm 150x120mm



# Sterilizing Boxes & Instruments Trays





### **Hollow Wares**











2982 Spitten Mug

2983 Spirit Burner With Wick Stainless Steel18/10 Capacity:150 ml, 60 ml

2984 Spirit Burners With Wick Stainless Steel18/10 Capacity:70ml



2985 Dressing Jar



2986 Dressing Jar



2987 Irrigator(Douch Can)



2988 Measuring Jug



#### **Hollow Wares**



6-10-12 Ltr

Dustbin Without Stand & Cap

Dustbin Without Stand 6-10-12 Ltr Tube Rack, Round Model Stainless Steel 18/10 Lotion Bowl With Lip 40-60-80-100-120-150-180-200mm