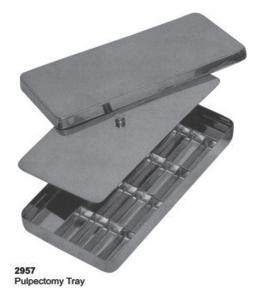

### **Hollow Wares**

2948 Instruments Tray of 20 Pcs

2949 Instruments Tray of 7 Pcs

2950 Instruments Tray of 5 Pcs

Instruments Tray of 5 Pcs

2954 Instruments Tray Perforated

2955 Instruments Tray Perforated Base