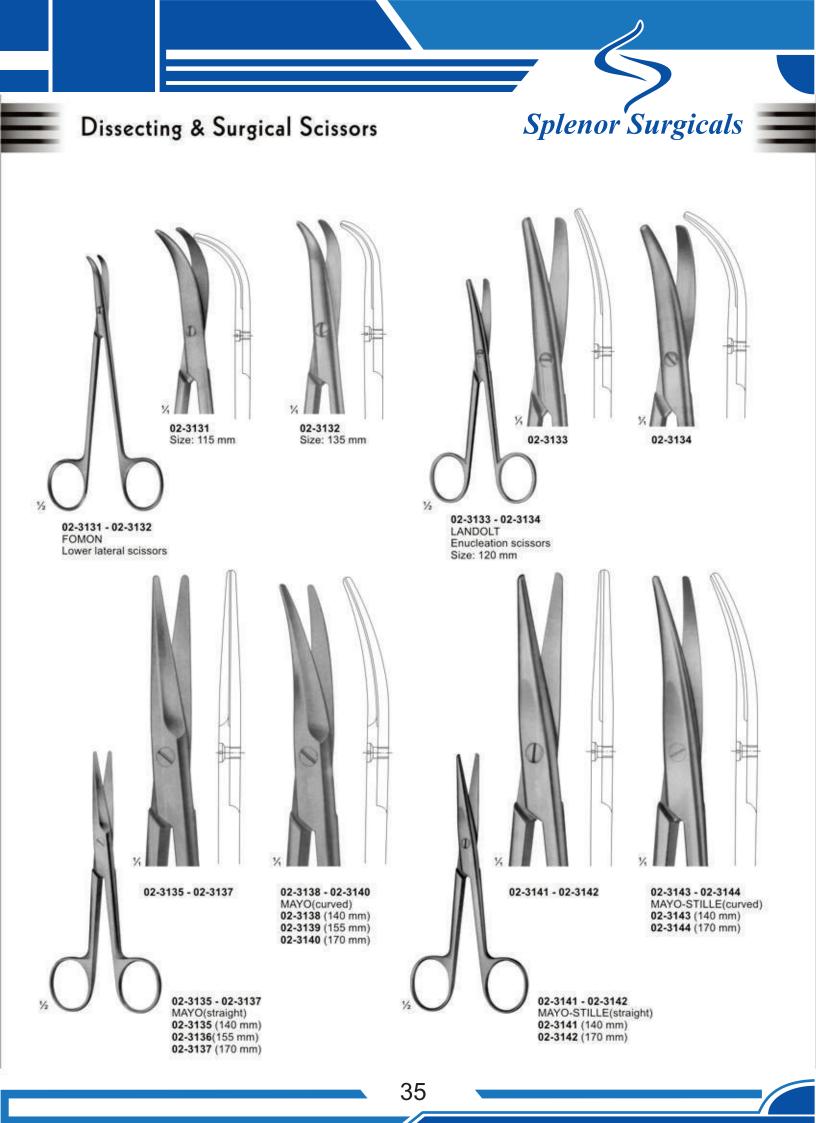

## **Dissecting Scissors**

02-3111 LITTLER Dissecting Scissors Tips with eye for suture Size: 115 mm

02-3112 COTTLE Bulldog Scissors Size: 115 mm

1/2

02-3113 - 02-3114 STEVENS Vessel and tendon Scissors Size: 100 mm

02-3115 STEVENS Fine Dissecting Scissors Size: 110 mm

02-3117 Sharp

02-3118 Blunt

02-3119 Blunt

33

info@splenorsurgicals.com

1/2

02-3116 - 02-3119