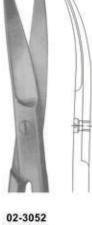

# Section - 02



.....

111

# Pages 23-114

- \* Scissors
- \* Forceps, Clamps
- ★ Needle Holders,
- Micro Needle Holders
- ★ Suture Instruments, Needles, Probes, Applicators, Pocket Instruments Set.









26















02-3050 - 02-3052 Size: 120 mm

1/2

02-3053 - 02-3056 Size: 130 mm



info@splenorsurgicals.com

28







31





## **Dissecting Scissors**



02-3111 LITTLER Dissecting Scissors Tips with eye for suture Size: 115 mm



02-3112 COTTLE Bulldog Scissors Size: 115 mm

1/2



02-3113 - 02-3114 STEVENS Vessel and tendon Scissors Size: 100 mm



02-3115 STEVENS Fine Dissecting Scissors Size: 110 mm





02-3117 Sharp



02-3118 Blunt



02-3119 Blunt

33

info@splenorsurgicals.com

1/2

02-3116 - 02-3119

Vessel and tendon Scissors

STEVENS

Size: 110 mm



































Wire and Plate Scissors





02-3240 Broad Blades

1%



02-3241 1 Blade Serrated



02-3242 NAUJOKS Strongly Curved

02-3238 - 02-3242 BEEBE Size: 110 mm



info@splenorsurgicals.com



49

info@splenorsu