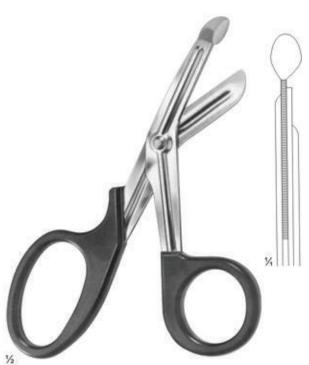

#### 02-3261

UNIVERSAL BANDAGE & CLOTH SCISSORS. WITH TOOTHED EDGES, AUTO CLEAVABLE up to 143 °c 180 mm

LISTER BANDAGE & CLOTH SCISSORS, WITH TOOTHED EDGES, AUTO CLEAVABLE up to 143 c Size: 145 mm

02-3263 NURSE'S SCISSORS Size: 145 mm AUTO CLEAVABLE up to 143 °c