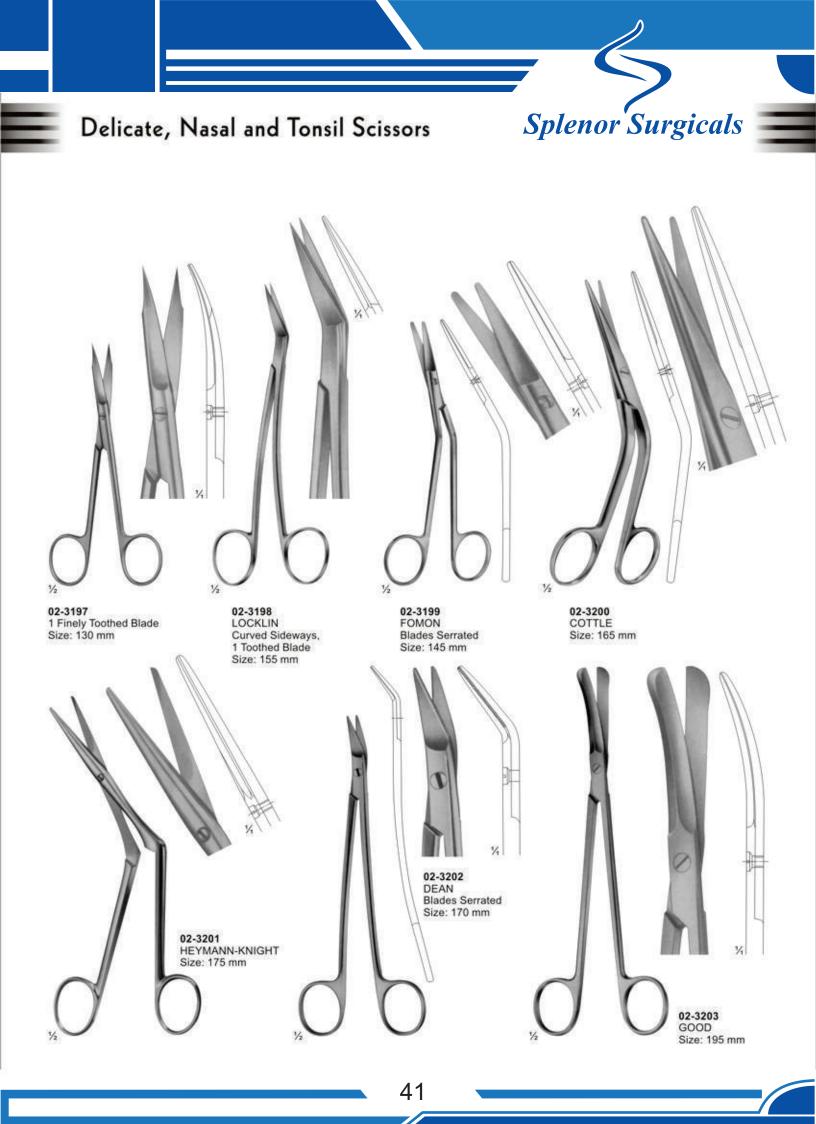

ion - 02



.....

111

# Pages 23-114

- \* Scissors
- \* Forceps, Clamps
- ★ Needle Holders,
- Micro Needle Holders
- ★ Suture Instruments, Needles, Probes, Applicators, Pocket Instruments Set.









26















02-3050 - 02-3052 Size: 120 mm

1/2

02-3053 - 02-3056 Size: 130 mm



info@splenorsurgicals.com

28







31





## **Dissecting Scissors**



02-3111 LITTLER Dissecting Scissors Tips with eye for suture Size: 115 mm



02-3112 COTTLE Bulldog Scissors Size: 115 mm

1/2



02-3113 - 02-3114 STEVENS Vessel and tendon Scissors Size: 100 mm



02-3115 STEVENS Fine Dissecting Scissors Size: 110 mm





02-3117 Sharp



02-3118 Blunt



02-3119 Blunt

33

info@splenorsurgicals.com

1/2

02-3116 - 02-3119

Vessel and tendon Scissors

STEVENS

Size: 110 mm



































Wire and Plate Scissors





02-3240 Broad Blades

1%



02-3241 1 Blade Serrated



02-3242 NAUJOKS Strongly Curved

02-3238 - 02-3242 BEEBE Size: 110 mm



info@splenorsurgicals.com



49

info@splenorsurgicals.com



### Bandage and Cloth Scissors



#### 02-3261

UNIVERSAL BANDAGE & CLOTH SCISSORS. WITH TOOTHED EDGES, AUTO CLEAVABLE up to 143 °c 180 mm



LISTER BANDAGE & CLOTH SCISSORS, WITH TOOTHED EDGES, AUTO CLEAVABLE up to 143 c Size: 145 mm



02-3263 NURSE'S SCISSORS Size: 145 mm AUTO CLEAVABLE up to 143 °c



1/2



www.splenorsurgicals.com