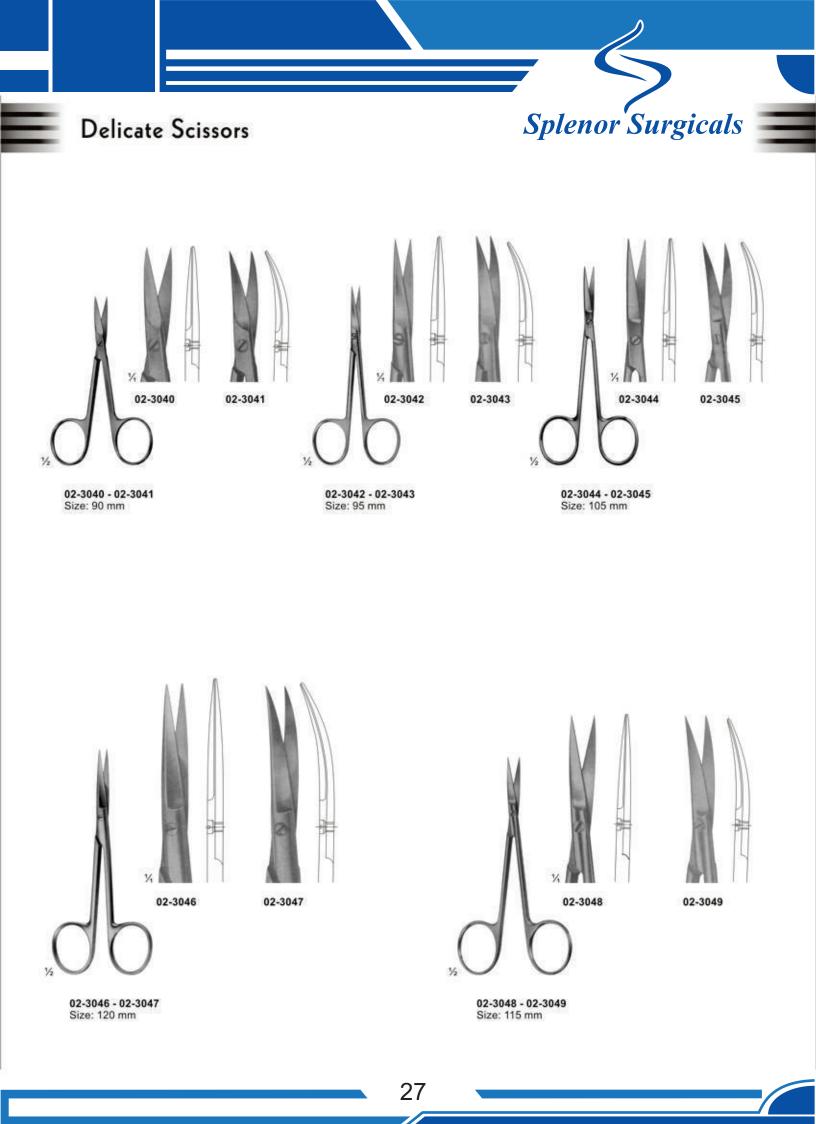

# Pages 23-114

- \* Scissors
- \* Forceps, Clamps
- ★ Needle Holders,
- Micro Needle Holders
- ★ Suture Instruments, Needles, Probes, Applicators, Pocket Instruments Set.

26

02-3050 - 02-3052 Size: 120 mm