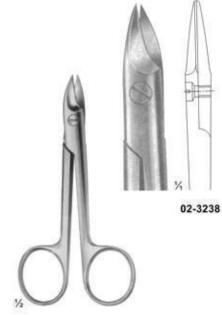

Vessel and tendon Scissors

STEVENS

Size: 110 mm

Wire and Plate Scissors

02-3240 Broad Blades

1%

02-3241 1 Blade Serrated

02-3242 NAUJOKS Strongly Curved

02-3238 - 02-3242 BEEBE Size: 110 mm

info@splenorsurgicals.com

49

info@splenorsurgicals.com