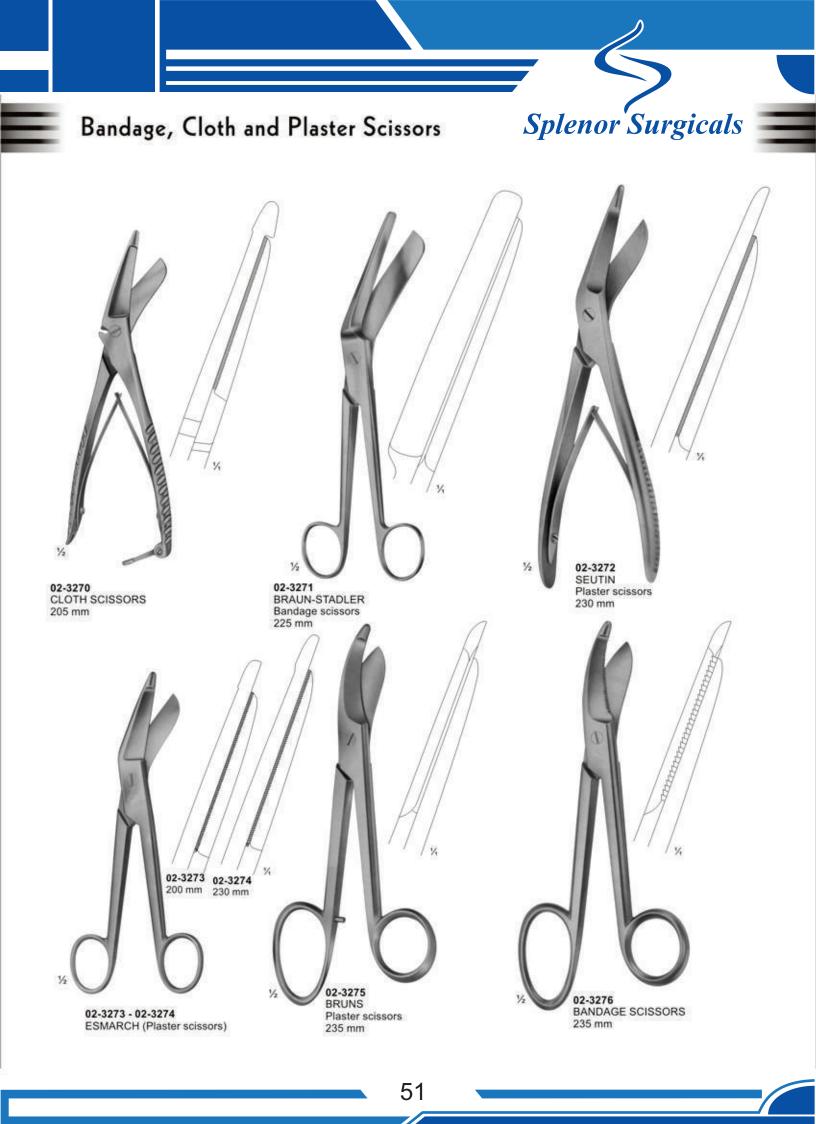

ors Size: 100 mm



02-3115 STEVENS Fine Dissecting Scissors Size: 110 mm





02-3117 Sharp



02-3118 Blunt



02-3119 Blunt

33

info@splenorsurgicals.com

1/2

02-3116 - 02-3119

Vessel and tendon Scissors

STEVENS

Size: 110 mm



































Wire and Plate Scissors





02-3240 Broad Blades

1%



02-3241 1 Blade Serrated



02-3242 NAUJOKS Strongly Curved

02-3238 - 02-3242 BEEBE Size: 110 mm



info@splenorsurgicals.com



49

info@splenorsurgicals.com



### Bandage and Cloth Scissors



#### 02-3261

UNIVERSAL BANDAGE & CLOTH SCISSORS. WITH TOOTHED EDGES, AUTO CLEAVABLE up to 143 °c 180 mm



LISTER BANDAGE & CLOTH SCISSORS, WITH TOOTHED EDGES, AUTO CLEAVABLE up to 143 c Size: 145 mm



02-3263 NURSE'S SCISSORS Size: 145 mm AUTO CLEAVABLE up to 143 °c



1/2



www.splenorsurgicals.com