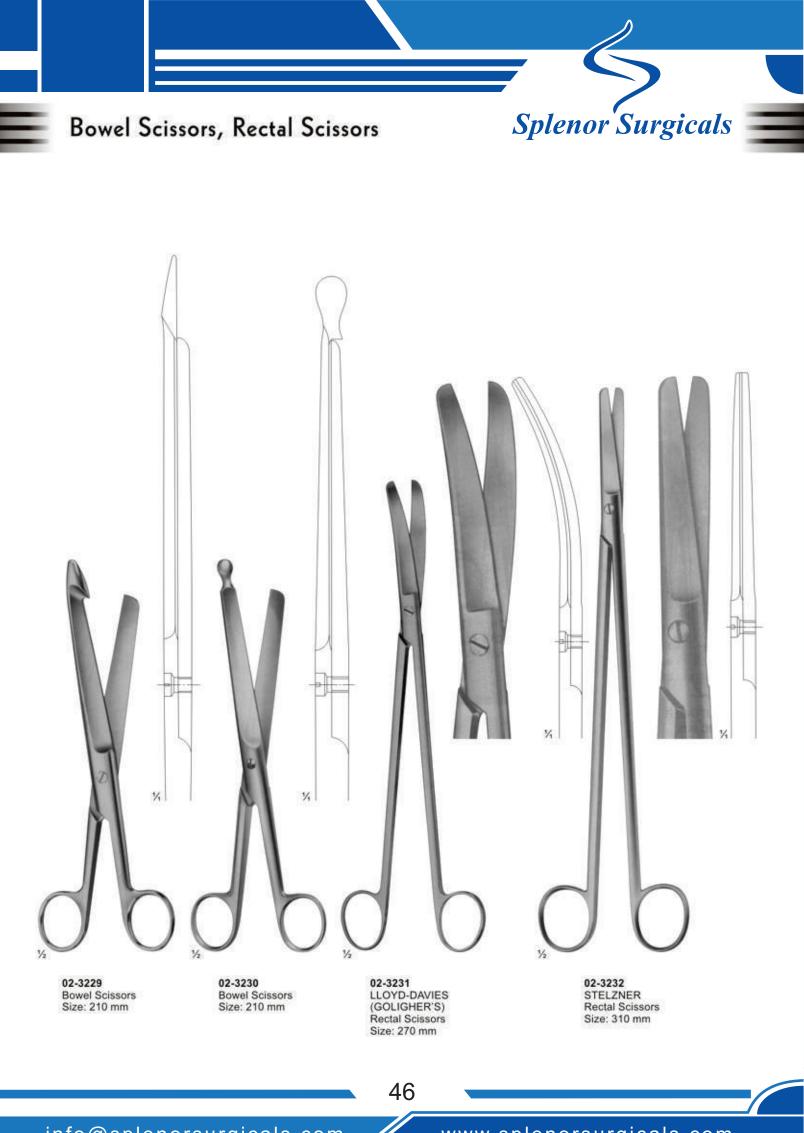

.....

111

# Pages 23-114

- \* Scissors
- \* Forceps, Clamps
- ★ Needle Holders,
- Micro Needle Holders
- ★ Suture Instruments, Needles, Probes, Applicators, Pocket Instruments Set.









26















02-3050 - 02-3052 Size: 120 mm

1/2

02-3053 - 02-3056 Size: 130 mm



info@splenorsurgicals.com

28







31





## **Dissecting Scissors**



02-3111 LITTLER Dissecting Scissors Tips with eye for suture Size: 115 mm



02-3112 COTTLE Bulldog Scissors Size: 115 mm

1/2



02-3113 - 02-3114 STEVENS Vessel and tendon Scissors Size: 100 mm



02-3115 STEVENS Fine Dissecting Scissors Size: 110 mm





02-3117 Sharp



02-3118 Blunt



02-3119 Blunt

33

info@splenorsurgicals.com

1/2

02-3116 - 02-3119

Vessel and tendon Scissors

STEVENS

Size: 110 mm



































Wire and Plate Scissors





02-3240 Broad Blades

1%



02-3241 1 Blade Serrated



02-3242 NAUJOKS Strongly Curved

02-3238 - 02-3242 BEEBE Size: 110 mm



info@splenorsurgicals.com



49

info@splenorsurgicals.com



### Bandage and Cloth Scissors



#### 02-3261

UNIVERSAL BANDAGE & CLOTH SCISSORS. WITH TOOTHED EDGES, AUTO CLEAVABLE up to 143 °c 180 mm



LISTER BANDAGE & CLOTH SCISSORS, WITH TOOTHED EDGES, AUTO CLEAVABLE up to 143 c Size: 145 mm



02-3263 NURSE'S SCISSORS Size: 145 mm AUTO CLEAVABLE up to 143 °c



1/2



www.splenorsurgicals.com