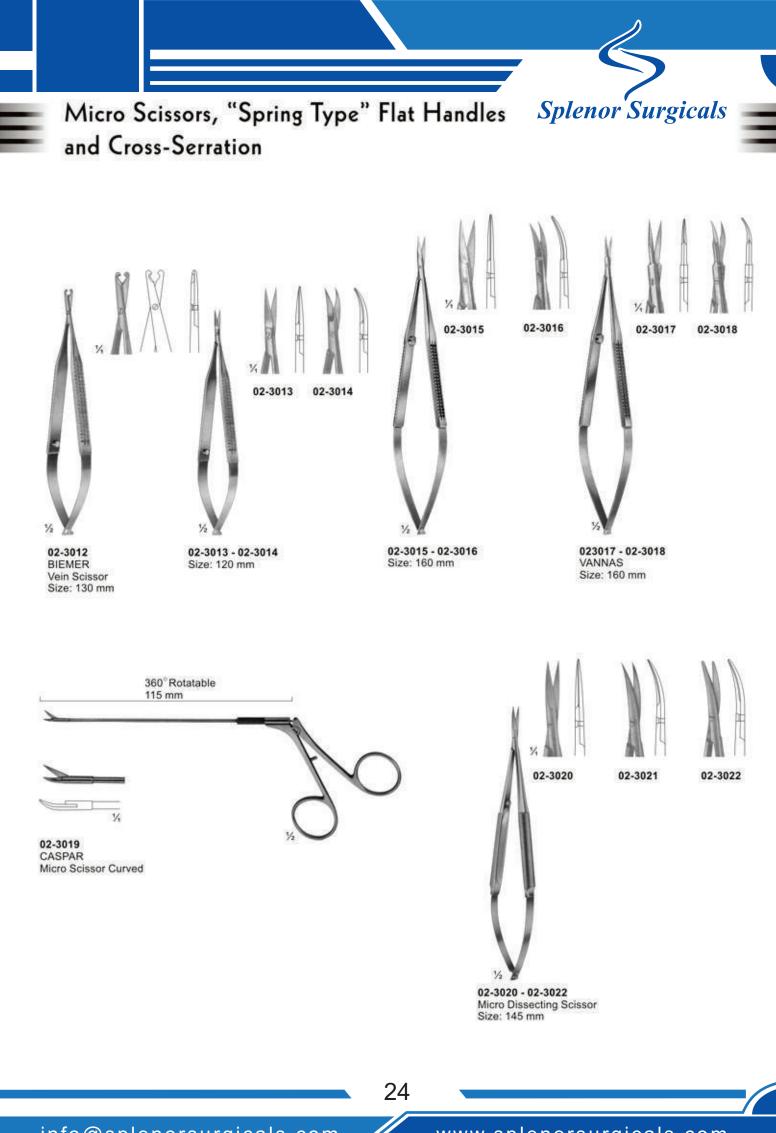

# Section - 02



.....

111

# Pages 23-114

- \* Scissors
- \* Forceps, Clamps
- ★ Needle Holders,
- Micro Needle Holders
- ★ Suture Instruments, Needles, Probes, Applicators, Pocket Instruments Set.









26















02-3050 - 02-3052 Size: 120 mm

1/2

02-3053 - 02-3056 Size: 130 mm



info@splenorsurgicals.com

28







31





## **Dissecting Scissors**



02-3111 LITTLER Dissecting Scissors Tips with eye for suture Size: 115 mm



02-3112 COTTLE Bulldog Scissors Size: 115 mm

1/2



02-3113 - 02-3114 STEVENS Vessel and tendon Scissors Size: 100 mm



02-3115 STEVENS Fine Dissecting Scissors Size: 110 mm





02-3117 Sharp



02-3118 Blunt



02-3119 Blunt

33

info@splenorsurgicals.com

1/2

02-3116 - 02-3119

Vessel and tendon Scissors

STEVENS

Size: 110 mm



































Wire and Plate Scissors





02-3240 Broad Blades

1%



02-3241 1 Blade Serrated



02-3242 NAUJOKS Strongly Curved

02-3238 - 02-3242 BEEBE Size: 110 mm



info@splenorsurgicals.com