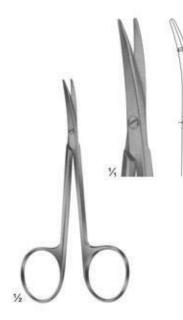

# Section - 02



.....

111

# Pages 23-114

- \* Scissors
- \* Forceps, Clamps
- ★ Needle Holders,
- Micro Needle Holders
- ★ Suture Instruments, Needles, Probes, Applicators, Pocket Instruments Set.









26















02-3050 - 02-3052 Size: 120 mm

1/2

02-3053 - 02-3056 Size: 130 mm



info@splenorsurgicals.com

28







31





## **Dissecting Scissors**



02-3111 LITTLER Dissecting Scissors Tips with eye for suture Size: 115 mm



02-3112 COTTLE Bulldog Scissors Size: 115 mm

1/2



02-3113 - 02-3114 STEVENS Vessel and tendon Scissors Size: 100 mm



02-3115 STEVENS Fine Dissecting Scissors Size: 110 mm





02-3117 Sharp



02-3118 Blunt



02-3119 Blunt

33

info@splenorsurgicals.com

1/2

02-3116 - 02-3119

Vessel and tendon Scissors

STEVENS

Size: 110 mm



































Wire and Plate Scissors





02-3240 Broad Blades

1%



02-3241 1 Blade Serrated



02-3242 NAUJOKS Strongly Curved

02-3238 - 02-3242 BEEBE Size: 110 mm



info@splenorsurgicals.com



49

info@splenorsurgicals.com



### Bandage and Cloth Scissors



#### 02-3261

UNIVERSAL BANDAGE & CLOTH SCISSORS. WITH TOOTHED EDGES, AUTO CLEAVABLE up to 143 °c