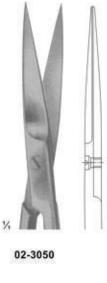

# Pages 23-114

- \* Scissors
- \* Forceps, Clamps
- ★ Needle Holders,
- Micro Needle Holders
- ★ Suture Instruments, Needles, Probes, Applicators, Pocket Instruments Set.

26

02-3050 - 02-3052 Size: 120 mm