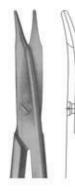

## **Dissecting Scissors**

02-3111 LITTLER Dissecting Scissors Tips with eye for suture Size: 115 mm

02-3112 COTTLE Bulldog Scissors Size: 115 mm

1/2

02-3113 - 02-3114 STEVENS Vessel and tendon Scissors Size: 100 mm