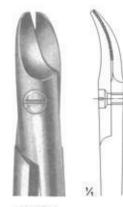

Vessel and tendon Scissors

STEVENS

Size: 110 mm

Wire and Plate Scissors

02-3240 Broad Blades

1%

02-3241 1 Blade Serrated

02-3242 NAUJOKS Strongly Curved

02-3238 - 02-3242 BEEBE Size: 110 mm

info@splenorsurgicals.com

49

info@splenorsurgicals.com