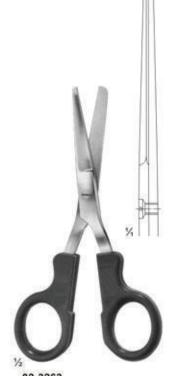

#### 02-3261

UNIVERSAL BANDAGE & CLOTH SCISSORS. WITH TOOTHED EDGES, AUTO CLEAVABLE up to 143 °c 180 mm

LISTER BANDAGE & CLOTH SCISSORS, WITH TOOTHED EDGES, AUTO CLEAVABLE up to 143 c Size: 145 mm

02-3263 NURSE'S SCISSORS Size: 145 mm AUTO CLEAVABLE up to 143 °c