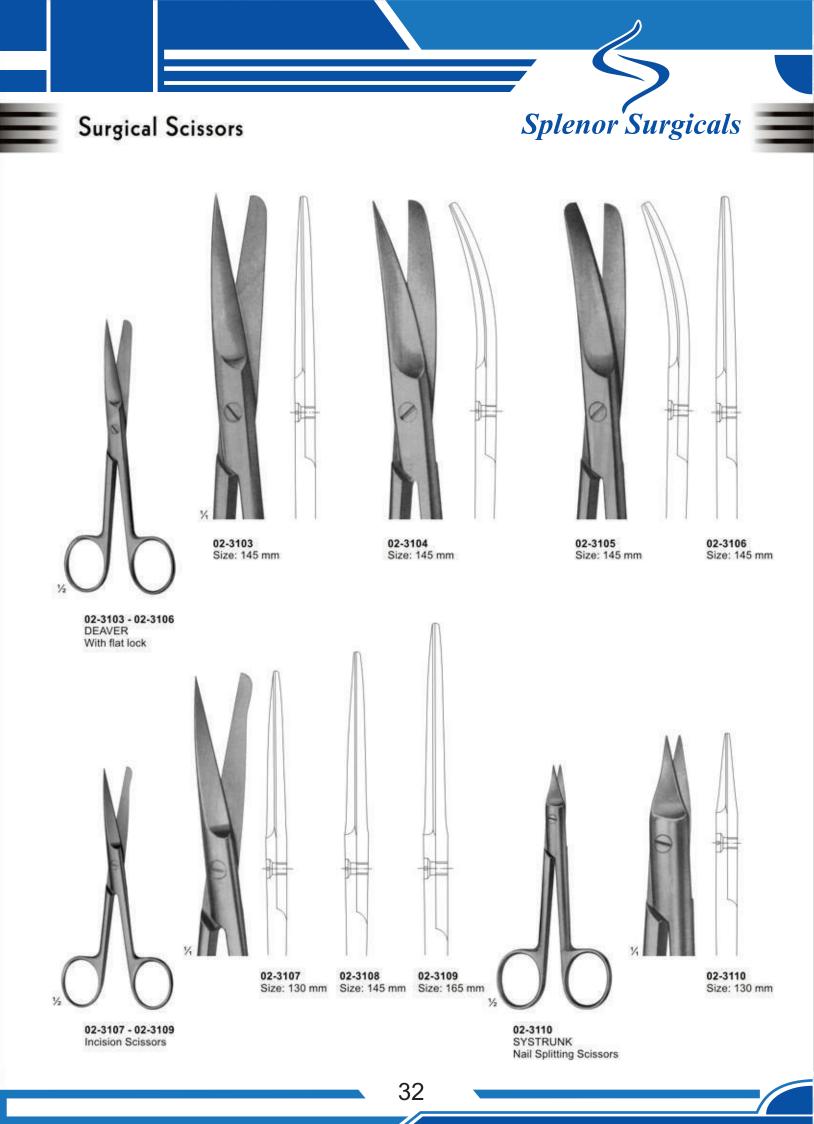

## **Dissecting Scissors**

02-3111 LITTLER Dissecting Scissors Tips with eye for suture Size: 115 mm

02-3112 COTTLE Bulldog Scissors Size: 115 mm

1/2

02-3113 - 02-3114 STEVENS Vessel and tendon Scissors Size: 100 mm