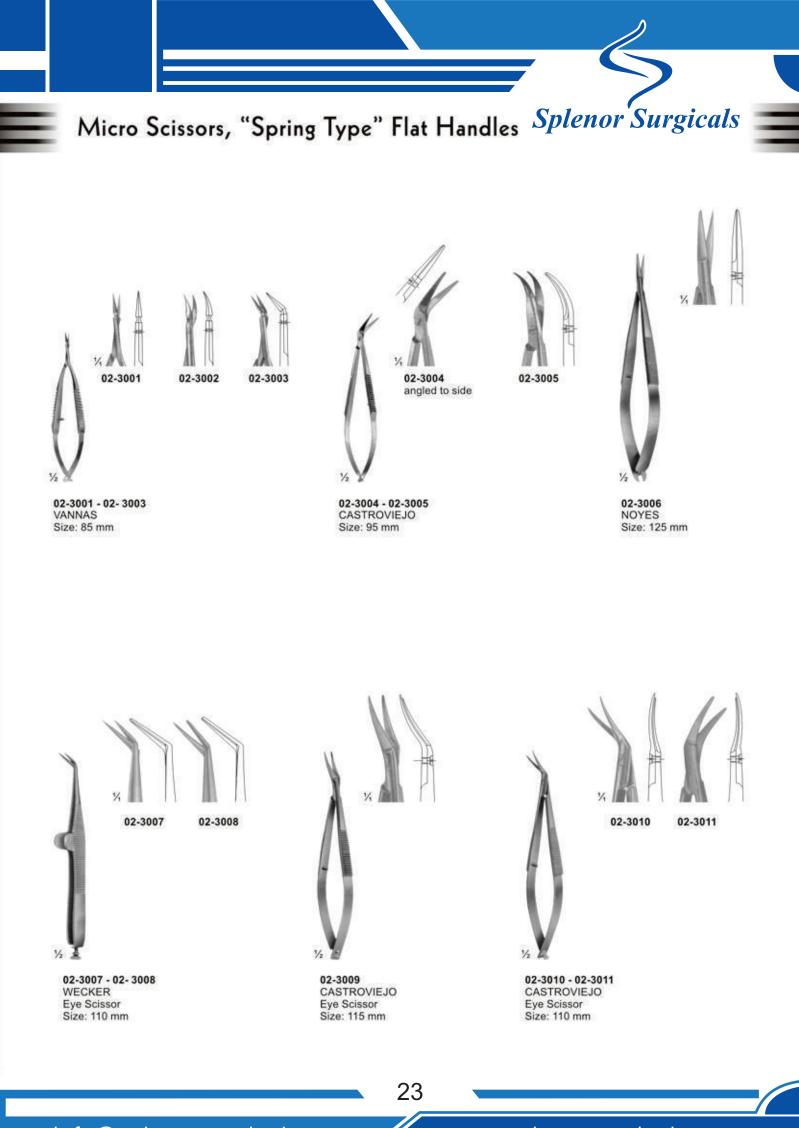

# Section - 02



.....

111

# Pages 23-114

- \* Scissors
- \* Forceps, Clamps
- ★ Needle Holders,
- Micro Needle Holders
- ★ Suture Instruments, Needles, Probes, Applicators, Pocket Instruments Set.









26















02-3050 - 02-3052 Size: 120 mm

1/2

02-3053 - 02-3056 Size: 130 mm



info@splenorsurgicals.com

28







31





## **Dissecting Scissors**



02-3111 LITTLER Dissecting Scissors Tips with eye for suture Size: 115 mm



02-3112 COTTLE Bulldog Scissors Size: 115 mm

1/2



02-3113 - 02-3114 STEVENS Vessel and tendon Scissors Size: 100 mm



02-3115 STEVENS Fine Dissecting Scissors Size: 110 mm





02-3117 Sharp



02-3118 Blunt



02-3119 Blunt

33

info@splenorsurgicals.com

1/2

02-3116 - 02-3119

Vessel and tendon Scissors

STEVENS

Size: 110 mm



































Wire and Plate Scissors





02-3240 Broad Blades

1%



02-3241 1 Blade Serrated



02-3242 NAUJOKS Strongly Curved

02-3238 - 02-3242 BEEBE Size: 110 mm



info@splenorsurgicals.c