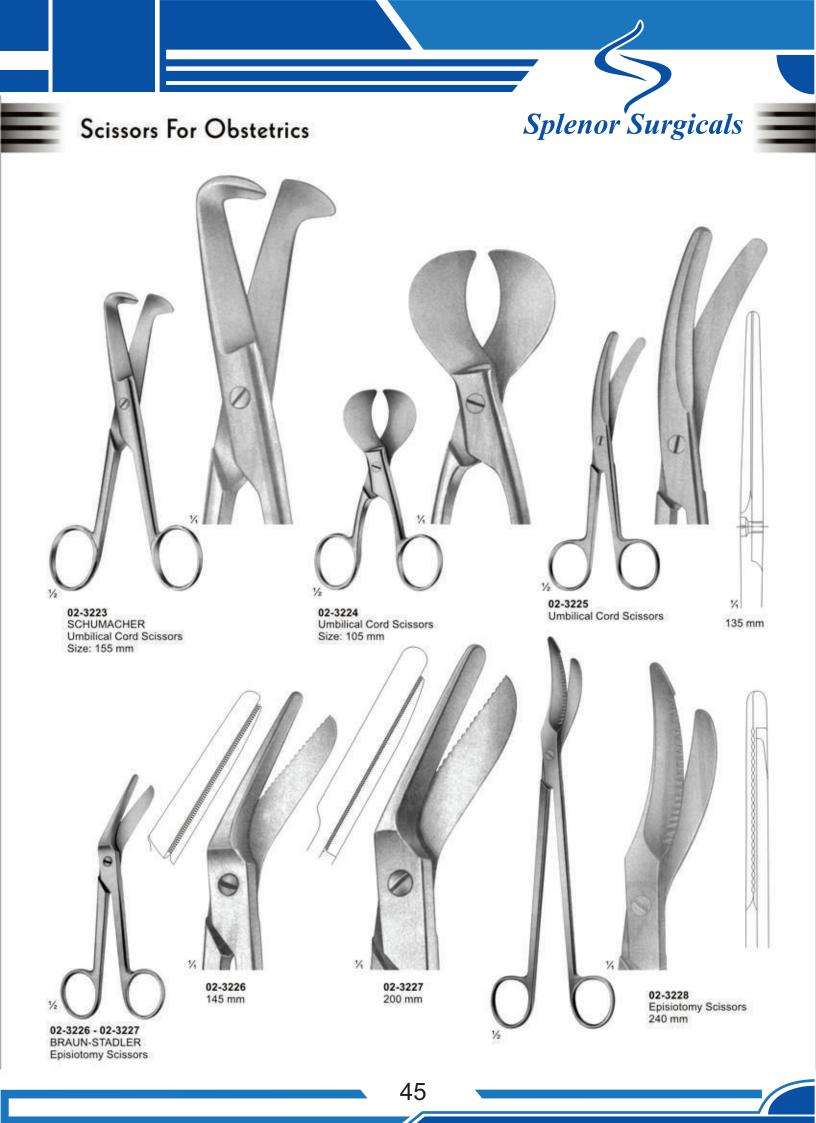

.....

111

# Pages 23-114

- \* Scissors
- \* Forceps, Clamps
- ★ Needle Holders,
- Micro Needle Holders
- ★ Suture Instruments, Needles, Probes, Applicators, Pocket Instruments Set.









26















02-3050 - 02-3052 Size: 120 mm

1/2

02-3053 - 02-3056 Size: 130 mm



info@splenorsurgicals.com

28







31





## **Dissecting Scissors**



02-3111 LITTLER Dissecting Scissors Tips with eye for suture Size: 115 mm



02-3112 COTTLE Bulldog Scissors Size: 115 mm

1/2



02-3113 - 02-3114 STEVENS Vessel and tendon Scissors Size: 100 mm



02-3115 STEVENS Fine Dissecting Scissors Size: 110 mm





02-3117 Sharp



02-3118 Blunt



02-3119 Blunt

33

info@splenorsurgicals.com

1/2

02-3116 - 02-3119

Vessel and tendon Scissors

STEVENS

Size: 110 mm



































Wire and Plate Scissors





02-3240 Broad Blades

1%



02-3241 1 Blade Serrated



02-3242 NAUJOKS Strongly Curved

02-3238 - 02-3242 BEEBE Size: 110 mm



info@splenorsurgicals.com



49

info@splenorsurgicals.com



### Bandage and Cloth Scissors



#### 02-3261

UNIVERSAL BANDAGE & CLOTH SCISSORS. WITH TOOTHED EDGES, AUTO CLEAVABLE up to 143 °c 180 mm



LISTER BANDAGE & CLOTH SCISSORS, WITH TOOTHED EDGES, AUTO CLEAVABLE up to 143 c Size: 145 mm



02-3263 NURSE'S SCISSORS Size: 145 mm AUTO CLEAVABLE up to 143 °c



1/2



www.splenorsurgicals.com