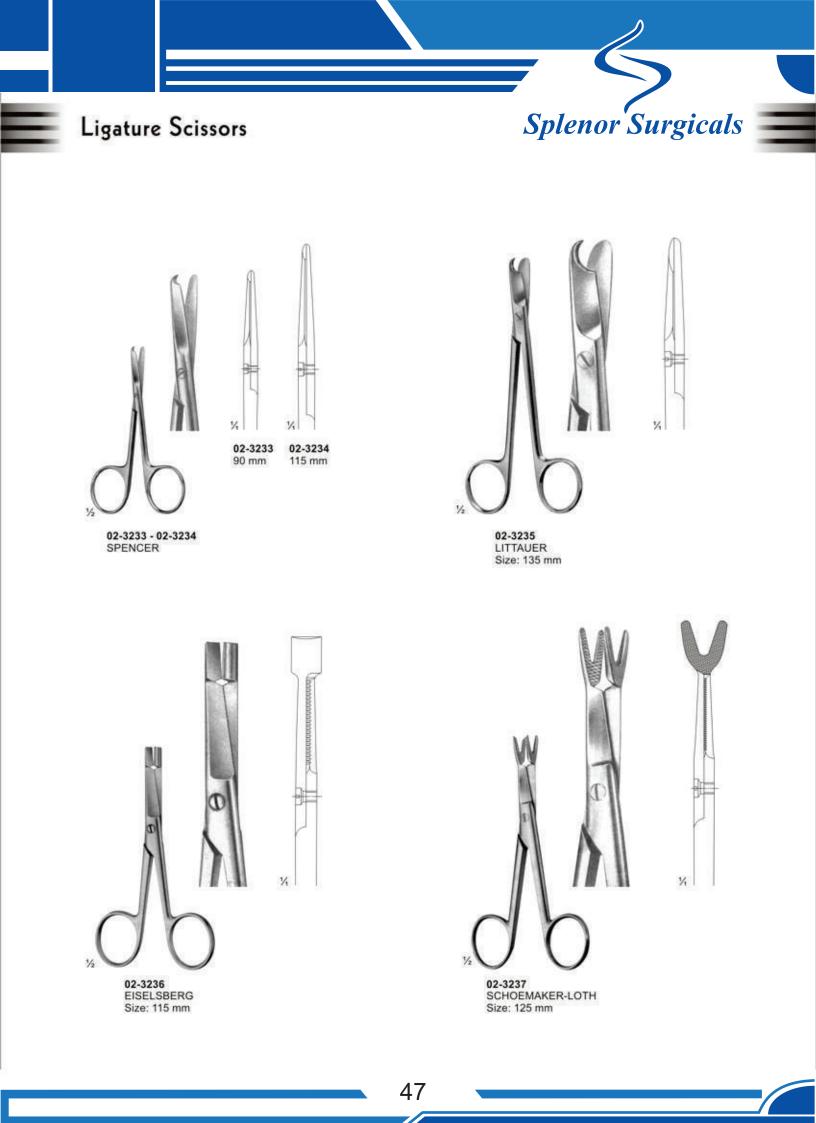

.....

111

# Pages 23-114

- \* Scissors
- \* Forceps, Clamps
- ★ Needle Holders,
- Micro Needle Holders
- ★ Suture Instruments, Needles, Probes, Applicators, Pocket Instruments Set.









26















02-3050 - 02-3052 Size: 120 mm

1/2

02-3053 - 02-3056 Size: 130 mm



info@splenorsurgicals.com

28







31





## **Dissecting Scissors**



02-3111 LITTLER Dissecting Scissors Tips with eye for suture Size: 115 mm



02-3112 COTTLE Bulldog Scissors Size: 115 mm

1/2



02-3113 - 02-3114 STEVENS Vessel and tendon Scissors Size: 100 mm



02-3115 STEVENS Fine Dissecting Scissors Size: 110 mm





02-3117 Sharp



02-3118 Blunt



02-3119 Blunt

33

info@splenorsurgicals.com

1/2

02-3116 - 02-3119

Vessel and tendon Scissors

STEVENS

Size: 110 mm



































Wire and Plate Scissors





02-3240 Broad Blades

1%



02-3241 1 Blade Serrated



02-3242 NAUJOKS Strongly Curved

02-3238 - 02-3242 BEEBE Size: 110 mm



info@splenorsurgicals.com



49

info@splenorsurgicals.com



### Bandage and Cloth Scissors



#### 02-3261

UNIVERSAL BANDAGE & CLOTH SCISSORS. WITH TOOTHED EDGES, AUTO CLEAVABLE up to 143 °c 180 mm



LISTER BANDAGE & CLOTH SCISSORS, WITH TOOTHED EDGES, AUTO CLEAVABLE up to 143 c Size: 145 mm



02-3263 NURSE'S SCISSORS Size: 145 mm AUTO CLEAVABLE up to 143 °c



1/2



www.splenorsurgicals.com