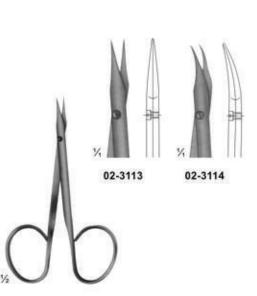

## **Dissecting Scissors**

02-3111 LITTLER Dissecting Scissors Tips with eye for suture Size: 115 mm

02-3112 COTTLE Bulldog Scissors Size: 115 mm

1/2

02-3113 - 02-3114 STEVENS Vessel and tendon Scissors Size: 100 mm