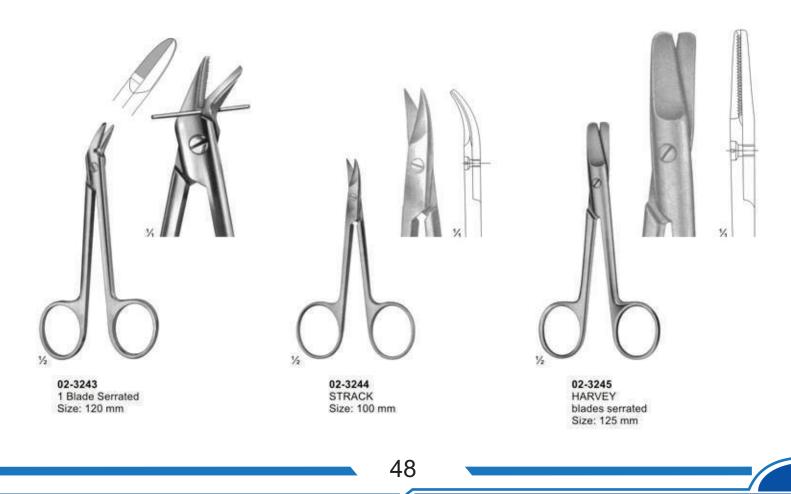

Vessel and tendon Scissors

STEVENS

Size: 110 mm

Wire and Plate Scissors

02-3240 Broad Blades

1%

02-3241 1 Blade Serrated

02-3242 NAUJOKS Strongly Curved

02-3238 - 02-3242 BEEBE Size: 110 mm

info@splenorsurgicals.com

49

info@splenorsurgicals.com