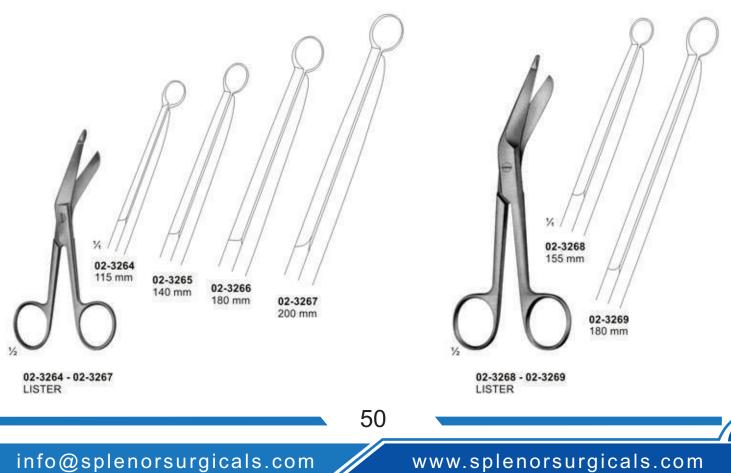

n Scissors Size: 100 mm



02-3115 STEVENS Fine Dissecting Scissors Size: 110 mm





02-3117 Sharp



02-3118 Blunt



02-3119 Blunt

33

info@splenorsurgicals.com

1/2

02-3116 - 02-3119

Vessel and tendon Scissors

STEVENS

Size: 110 mm



































Wire and Plate Scissors





02-3240 Broad Blades

1%



02-3241 1 Blade Serrated



02-3242 NAUJOKS Strongly Curved

02-3238 - 02-3242 BEEBE Size: 110 mm



info@splenorsurgicals.com



49

info@splenorsurgicals.com



### Bandage and Cloth Scissors



#### 02-3261

UNIVERSAL BANDAGE & CLOTH SCISSORS. WITH TOOTHED EDGES, AUTO CLEAVABLE up to 143 °c 180 mm



LISTER BANDAGE & CLOTH SCISSORS, WITH TOOTHED EDGES, AUTO CLEAVABLE up to 143 c Size: 145 mm



02-3263 NURSE'S SCISSORS Size: 145 mm AUTO CLEAVABLE up to 143 °c



1/2



www.splenorsurgicals.com