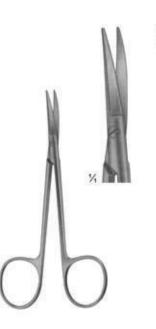

## **Dissecting Scissors**

02-3111 LITTLER Dissecting Scissors Tips with eye for suture Size: 115 mm

02-3112 COTTLE Bulldog Scissors Size: 115 mm

1/2

02-3113 - 02-3114 STEVENS Vessel and tendon Scissors Size: 100 mm