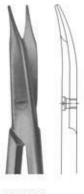

## **Dissecting Scissors**

02-3111 LITTLER Dissecting Scissors Tips with eye for suture Size: 115 mm

02-3112 COTTLE Bulldog Scissors Size: 115 mm

1/2

02-3113 - 02-3114 STEVENS Vessel and tendon Scissors Size: 100 mm