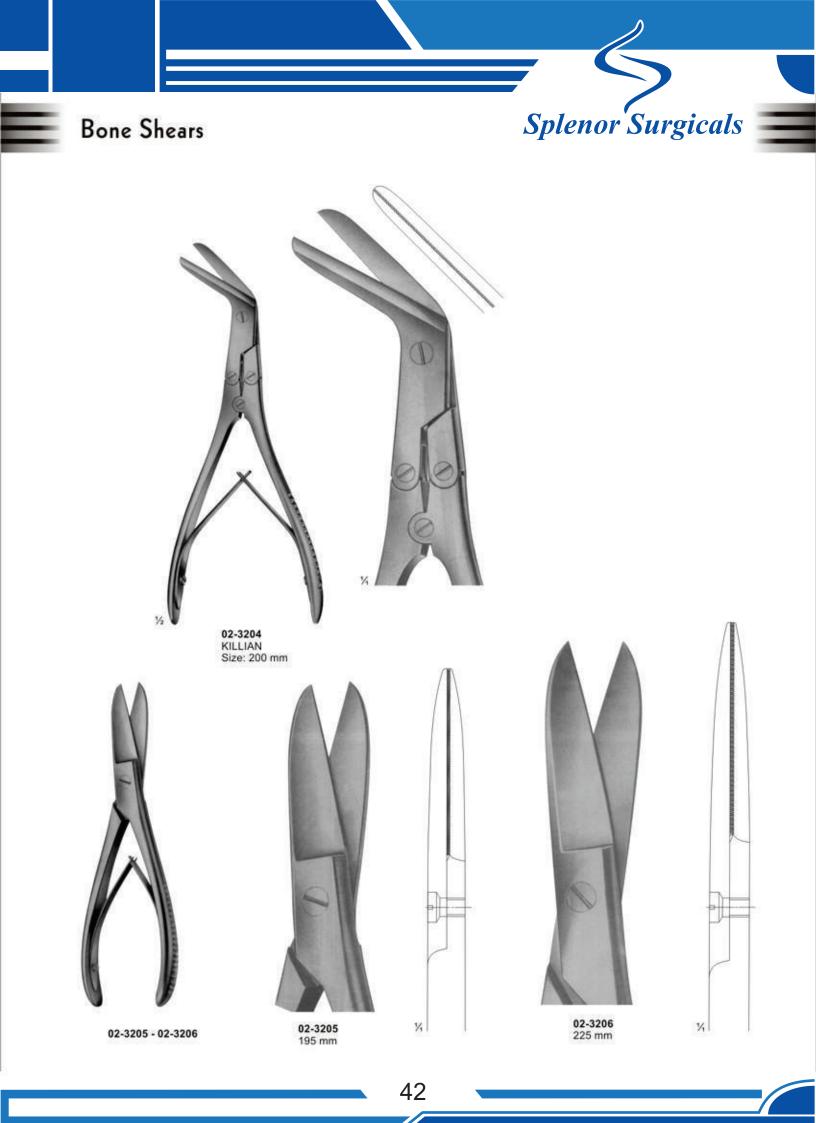

n - 02



.....

111

# Pages 23-114

- \* Scissors
- \* Forceps, Clamps
- ★ Needle Holders,
- Micro Needle Holders
- ★ Suture Instruments, Needles, Probes, Applicators, Pocket Instruments Set.









26















02-3050 - 02-3052 Size: 120 mm

1/2

02-3053 - 02-3056 Size: 130 mm



info@splenorsurgicals.com

28







31





## **Dissecting Scissors**



02-3111 LITTLER Dissecting Scissors Tips with eye for suture Size: 115 mm



02-3112 COTTLE Bulldog Scissors Size: 115 mm

1/2



02-3113 - 02-3114 STEVENS Vessel and tendon Scissors Size: 100 mm



02-3115 STEVENS Fine Dissecting Scissors Size: 110 mm





02-3117 Sharp



02-3118 Blunt



02-3119 Blunt

33

info@splenorsurgicals.com

1/2

02-3116 - 02-3119

Vessel and tendon Scissors

STEVENS

Size: 110 mm



































Wire and Plate Scissors





02-3240 Broad Blades

1%



02-3241 1 Blade Serrated



02-3242 NAUJOKS Strongly Curved

02-3238 - 02-3242 BEEBE Size: 110 mm



info@splenorsurgicals.com



49

info@splenorsurgicals.com



### Bandage and Cloth Scissors



#### 02-3261

UNIVERSAL BANDAGE & CLOTH SCISSORS. WITH TOOTHED EDGES, AUTO CLEAVABLE up to 143 °c 180 mm



LISTER BANDAGE & CLOTH SCISSORS, WITH TOOTHED EDGES, AUTO CLEAVABLE up to 143 c Size: 145 mm



02-3263 NURSE'S SCISSORS Size: 145 mm AUTO CLEAVABLE up to 143 °c



1/2



www.splenorsurgicals.com