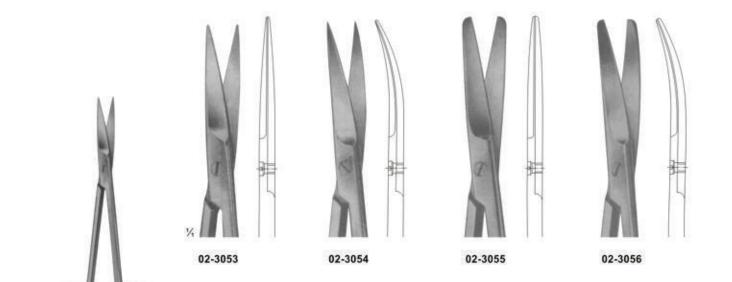

# Section - 02



.....

111

# Pages 23-114

- \* Scissors
- \* Forceps, Clamps
- ★ Needle Holders,
- Micro Needle Holders
- ★ Suture Instruments, Needles, Probes, Applicators, Pocket Instruments Set.









26















02-3050 - 02-3052 Size: 120 mm

1/2

02-3053 - 02-3056 Size: 130 mm



info@splenorsurgicals.com

28







31





## **Dissecting Scissors**



02-3111 LITTLER Dissecting Scissors Tips with eye for suture Size: 115 mm



02-3112 COTTLE Bulldog Scissors Size: 115 mm

1/2



02-3113 - 02-3114 STEVENS Vessel and tendon Scissors Size: 100 mm



02-3115 STEVENS Fine Dissecting Scissors Size: 110 mm





02-3117 Sharp



02-3118 Blunt



02-3119 Blunt

33

info@splenorsurgicals.com

1/2

02-3116 - 02-3119

Vessel and tendon Scissors

STEVENS

Size: 110 mm



































Wire and Plate Scissors





02-3240 Broad Blades

1%



02-3241 1 Blade Serrated



02-3242 NAUJOKS Strongly Curved

02-3238 - 02-3242 BEEBE Size: 110 mm



info@splenorsurgicals.com



49

info@splenorsurgicals.com



### Bandage and Cloth Scissors



#### 02-3261

UNIVERSA