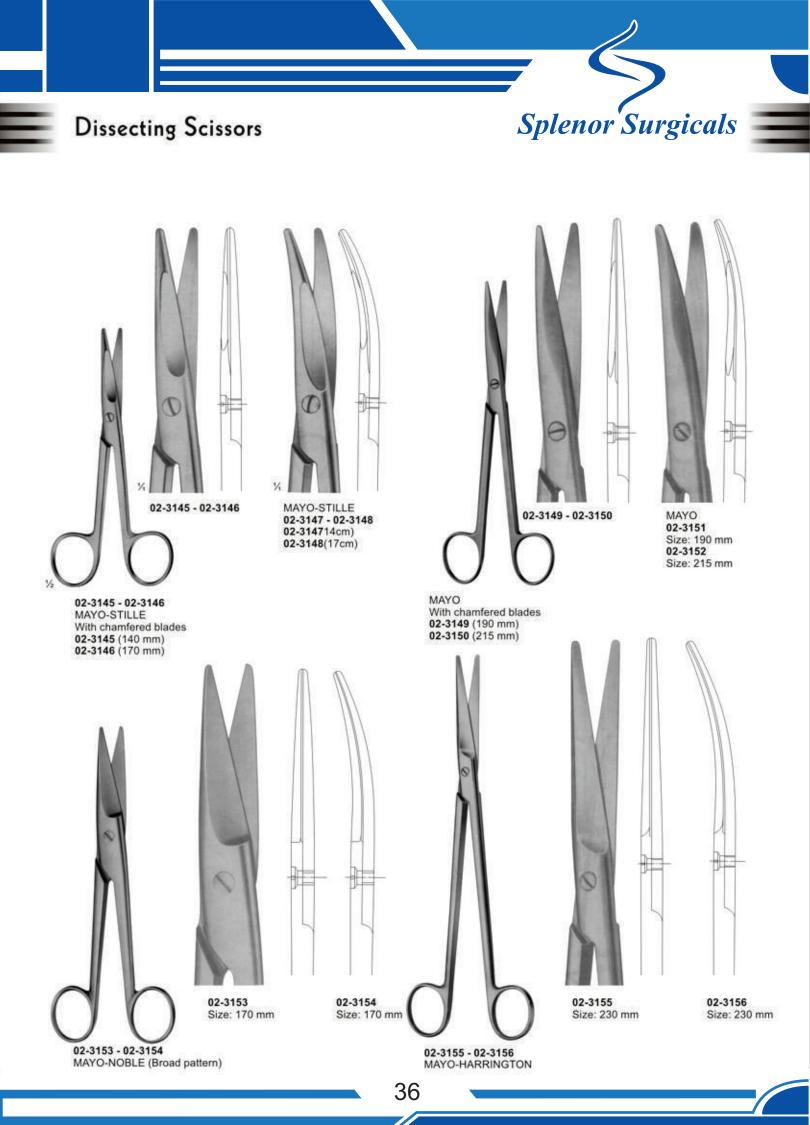

## **Dissecting Scissors**

02-3111 LITTLER Dissecting Scissors Tips with eye for suture Size: 115 mm

02-3112 COTTLE Bulldog Scissors Size: 115 mm

1/2

02-3113 - 02-3114 STEVENS Vessel and tendon Scissors Size: 100 mm

02-3115 STEVENS Fine Dissecting Scissors Size: 110 mm

02-3117 Sharp

02-3118 Blunt

02-3119 Blunt

33

info@splenorsurgicals.com

1/2

02-3116 - 02-3119