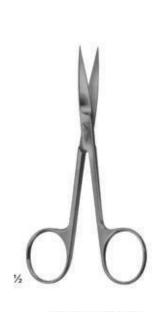

# Pages 23-114

- \* Scissors
- \* Forceps, Clamps
- ★ Needle Holders,
- Micro Needle Holders
- ★ Suture Instruments, Needles, Probes, Applicators, Pocket Instruments Set.

26

02-3050 - 02-3052 Size: 120 mm