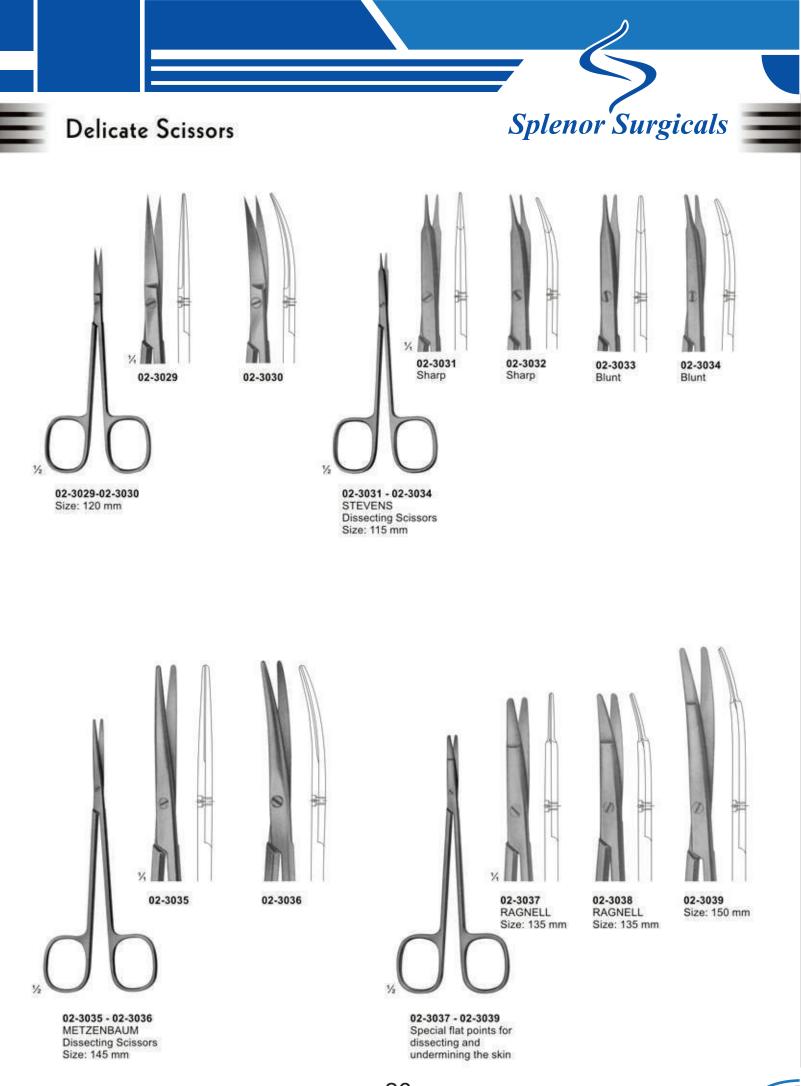

## **Dissecting Scissors**

02-3111 LITTLER Dissecting Scissors Tips with eye for suture Size: 115 mm

02-3112 COTTLE Bulldog Scissors Size: 115 mm

1/2

02-3113 - 02-3114 STEVENS Vessel and tendon Scissors Size: 100 mm

02-3115 STEVENS Fine Dissecting Scissors Size: 110 mm

02-3117 Sharp

02-3118 Blunt

02-3119 Blunt

33

info@splenorsurgicals.com

1/2

02-3116 - 02-3119