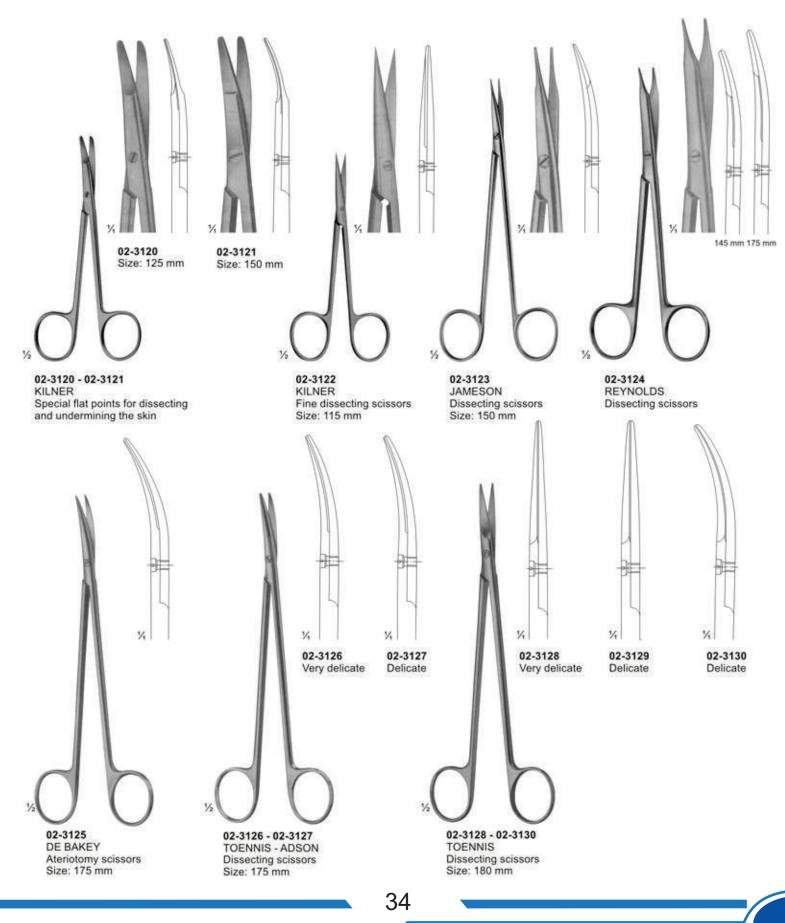

## **Dissecting Scissors**

02-3111 LITTLER Dissecting Scissors Tips with eye for suture Size: 115 mm

02-3112 COTTLE Bulldog Scissors Size: 115 mm

1/2

02-3113 - 02-3114 STEVENS Vessel and tendon Scissors Size: 100 mm

02-3115 STEVENS Fine Dissecting Scissors Size: 110 mm

02-3117 Sharp

02-3118 Blunt

02-3119 Blunt

33

info@splenorsurgicals.com

1/2

02-3116 - 02-3119

Vessel and tendon Scissors

STEVENS

Size: 110 mm

Wire and Plate Scissors

02-3240 Broad Blades

1%

02-3241 1 Blade Serrated

02-3242 NAUJOKS Strongly Curved

02-3238 - 02-3242 BEEBE Size: 110 mm

info@splenorsurgicals.com

49

info@splenorsurgicals.com