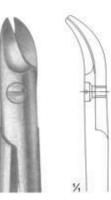

Vessel and tendon Scissors

STEVENS

Size: 110 mm

Wire and Plate Scissors

02-3240 Broad Blades

1%

02-3241 1 Blade Serrated

02-3242 NAUJOKS Strongly Curved

02-3238 - 02-3242 BEEBE Size: 110 mm

info@splenorsurgicals.com

49

info@splenorsurgicals.com