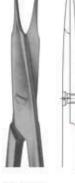

## **Dissecting Scissors**

02-3111 LITTLER Dissecting Scissors Tips with eye for suture Size: 115 mm

02-3112 COTTLE Bulldog Scissors Size: 115 mm

1/2

02-3113 - 02-3114 STEVENS Vessel and tendon Scissors Size: 100 mm