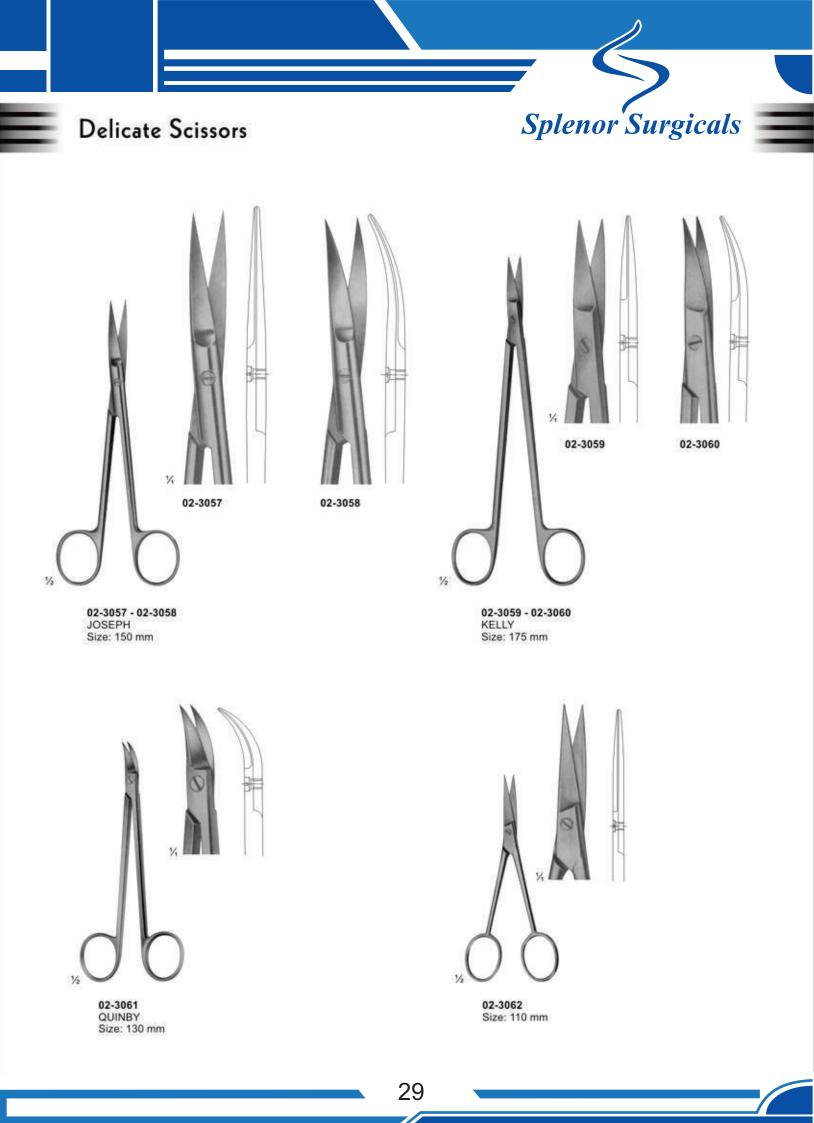

# Section - 02



.....

111

# Pages 23-114

- \* Scissors
- \* Forceps, Clamps
- ★ Needle Holders,
- Micro Needle Holders
- ★ Suture Instruments, Needles, Probes, Applicators, Pocket Instruments Set.









26















02-3050 - 02-3052 Size: 120 mm

1/2

02-3053 - 02-3056 Size: 130 mm



info@splenorsurgicals.com

28







31





## **Dissecting Scissors**



02-3111 LITTLER Dissecting Scissors Tips with eye for suture Size: 115 mm



02-3112 COTTLE Bulldog Scissors Size: 115 mm

1/2



02-3113 - 02-3114 STEVENS Vessel and tendon Scissors Size: 100 mm



02-3115 STEVENS Fine Dissecting Scissors Size: 110 mm





02-3117 Sharp



02-3118 Blunt



02-3119 Blunt

33

info@splenorsurgicals.com

1/2

02-3116 - 02-3119

Vessel and tendon Scissors

STEVENS

Size: 110 mm



































Wire and Plate Scissors





02-3240 Broad Blades

1%



02-3241 1 Blade Serrated



02-3242 NAUJOKS Strongly Curved

02-3238 - 02-3242 BEEBE Size: 110 mm



info@splenorsurgicals.com



49

info@splenorsurgicals.com



### Bandage and Cloth Scissors



#### 02-3261

UNIVERSAL BANDAGE & CLOTH SCISSORS. WITH