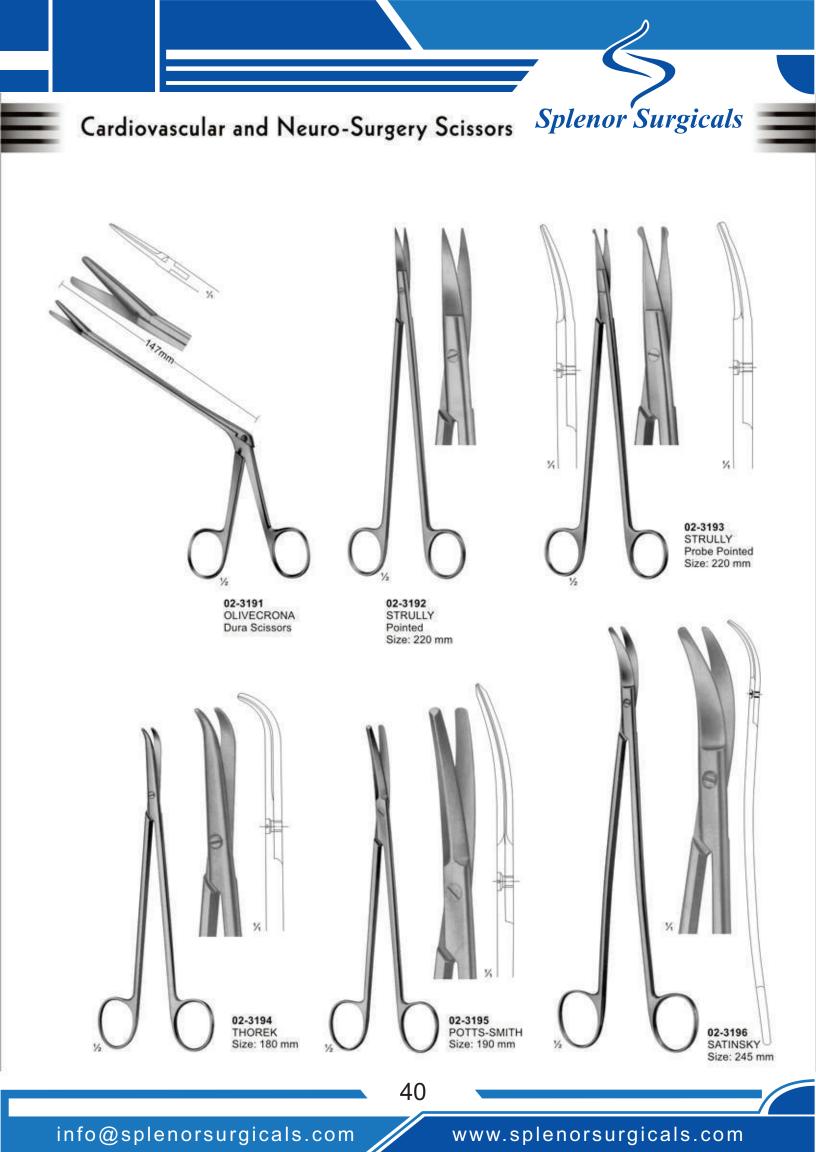

ction - 02



.....

111

# Pages 23-114

- \* Scissors
- \* Forceps, Clamps
- ★ Needle Holders,
- Micro Needle Holders
- ★ Suture Instruments, Needles, Probes, Applicators, Pocket Instruments Set.









26















02-3050 - 02-3052 Size: 120 mm

1/2

02-3053 - 02-3056 Size: 130 mm



info@splenorsurgicals.com

28







31





## **Dissecting Scissors**



02-3111 LITTLER Dissecting Scissors Tips with eye for suture Size: 115 mm



02-3112 COTTLE Bulldog Scissors Size: 115 mm

1/2



02-3113 - 02-3114 STEVENS Vessel and tendon Scissors Size: 100 mm



02-3115 STEVENS Fine Dissecting Scissors Size: 110 mm





02-3117 Sharp



02-3118 Blunt



02-3119 Blunt

33

info@splenorsurgicals.com

1/2

02-3116 - 02-3119

Vessel and tendon Scissors

STEVENS

Size: 110 mm



































Wire and Plate Scissors





02-3240 Broad Blades

1%



02-3241 1 Blade Serrated



02-3242 NAUJOKS Strongly Curved

02-3238 - 02-3242 BEEBE Size: 110 mm



info@splenorsurgicals.com



49

info@splenorsurgicals.com



### Bandage and Cloth Scissors



#### 02-3261

UNIVERSAL BANDAGE & CLOTH SCISSORS. WITH TOOTHED EDGES, AUTO CLEAVABLE up to 143 °c 180 mm



LISTER BANDAGE & CLOTH SCISSORS, WITH TOOTHED EDGES, AUTO CLEAVABLE up to 143 c Size: 145 mm



02-3263 NURSE'S SCISSORS Size: 145 mm AUTO CLEAVABLE up to 143 °c



1/2



www.splenorsurgicals.com