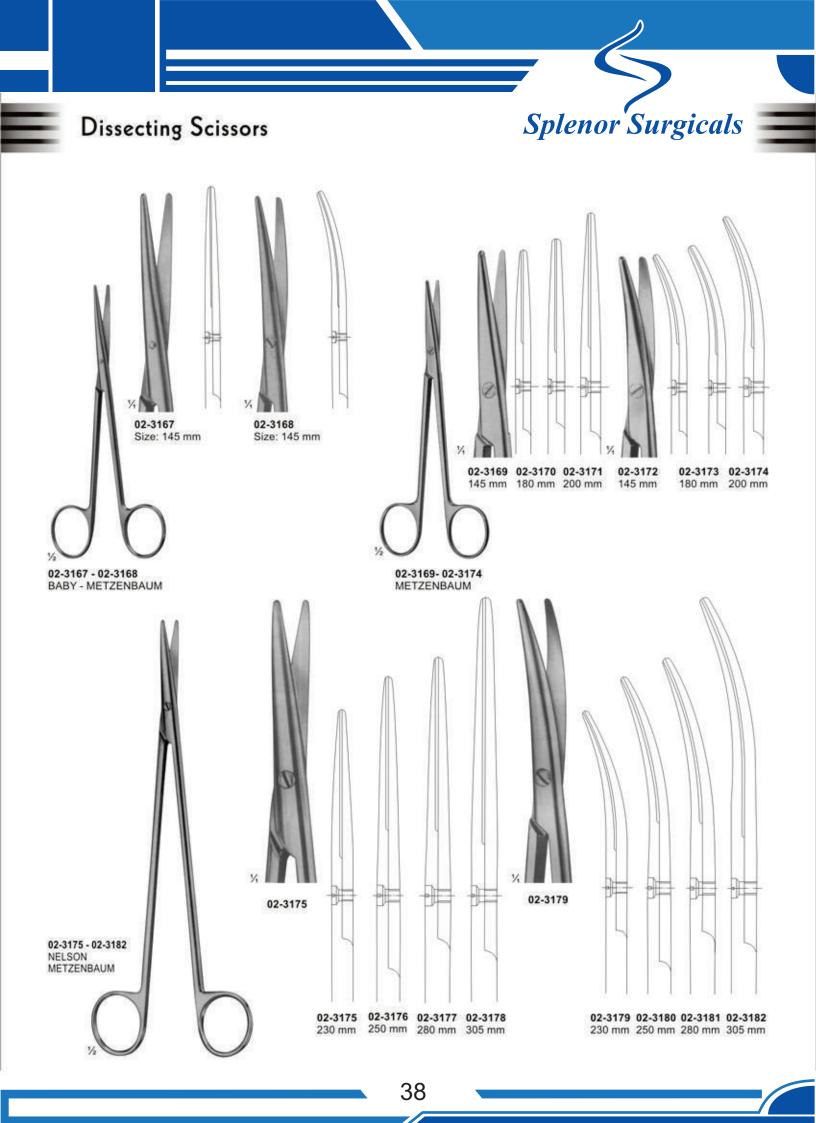

## **Dissecting Scissors**

02-3111 LITTLER Dissecting Scissors Tips with eye for suture Size: 115 mm

02-3112 COTTLE Bulldog Scissors Size: 115 mm

1/2

02-3113 - 02-3114 STEVENS Vessel and tendon Scissors Size: 100 mm

02-3115 STEVENS Fine Dissecting Scissors Size: 110 mm

02-3117 Sharp

02-3118 Blunt

02-3119 Blunt

33

info@splenorsurgicals.com

1/2

02-3116 - 02-3119