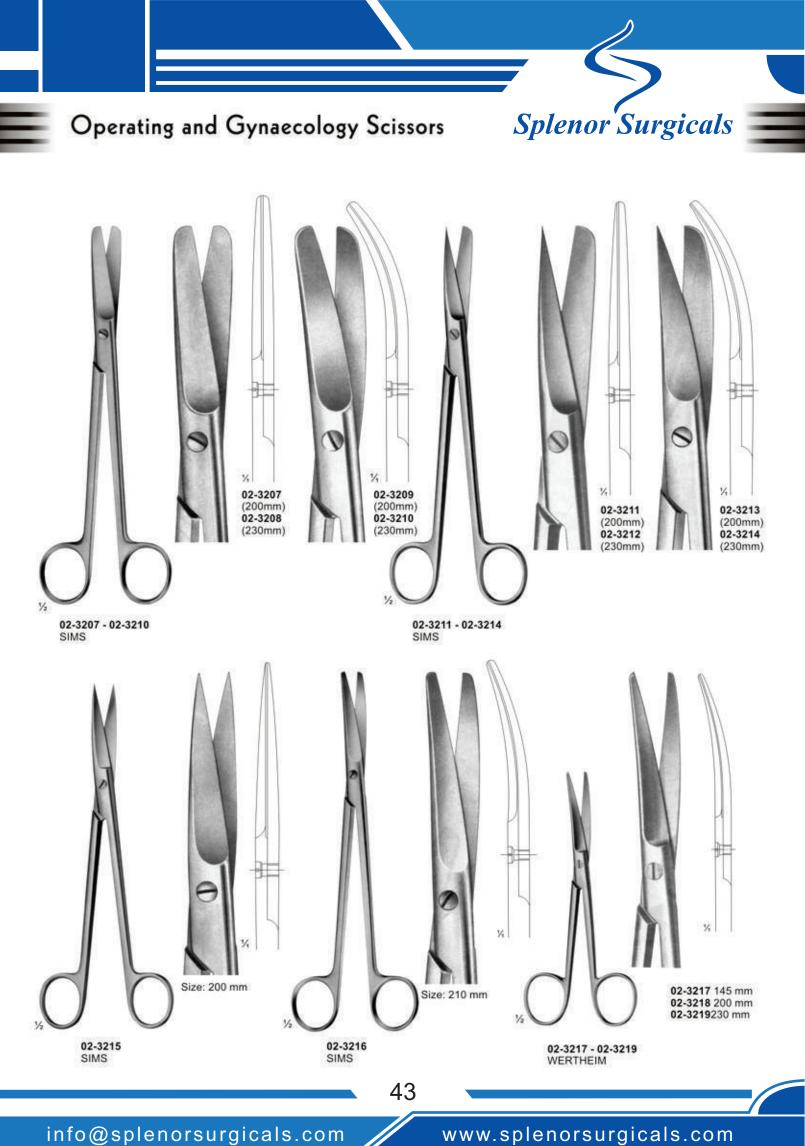

- 02



.....

111

# Pages 23-114

- \* Scissors
- \* Forceps, Clamps
- ★ Needle Holders,
- Micro Needle Holders
- ★ Suture Instruments, Needles, Probes, Applicators, Pocket Instruments Set.









26















02-3050 - 02-3052 Size: 120 mm

1/2

02-3053 - 02-3056 Size: 130 mm



info@splenorsurgicals.com

28







31





## **Dissecting Scissors**



02-3111 LITTLER Dissecting Scissors Tips with eye for suture Size: 115 mm



02-3112 COTTLE Bulldog Scissors Size: 115 mm

1/2



02-3113 - 02-3114 STEVENS Vessel and tendon Scissors Size: 100 mm



02-3115 STEVENS Fine Dissecting Scissors Size: 110 mm





02-3117 Sharp



02-3118 Blunt



02-3119 Blunt

33

info@splenorsurgicals.com

1/2

02-3116 - 02-3119

Vessel and tendon Scissors

STEVENS

Size: 110 mm



































Wire and Plate Scissors





02-3240 Broad Blades

1%



02-3241 1 Blade Serrated



02-3242 NAUJOKS Strongly Curved

02-3238 - 02-3242 BEEBE Size: 110 mm



info@splenorsurgicals.com



49

info@splenorsurgicals.com



### Bandage and Cloth Scissors



#### 02-3261

UNIVERSAL BANDAGE & CLOTH SCISSORS. WITH TOOTHED EDGES, AUTO CLEAVABLE up to 143 °c 180 mm



LISTER BANDAGE & CLOTH SCISSORS, WITH TOOTHED EDGES, AUTO CLEAVABLE up to 143 c Size: 145 mm



02-3263 NURSE'S SCISSORS Size: 145 mm AUTO CLEAVABLE up to 143 °c



1/2



www.splenorsurgicals.com