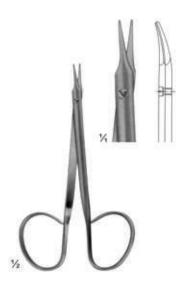

02-3115 STEVENS Fine Dissecting Scissors Size: 110 mm

02-3117 Sharp

02-3118 Blunt

02-3119 Blunt

33

info@splenorsurgicals.com

1/2

02-3116 - 02-3119

Vessel and tendon Scissors

STEVENS

Size: 110 mm

Wire and Plate Scissors

02-3240 Broad Blades

1%

02-3241 1 Blade Serrated

02-3242 NAUJOKS Strongly Curved