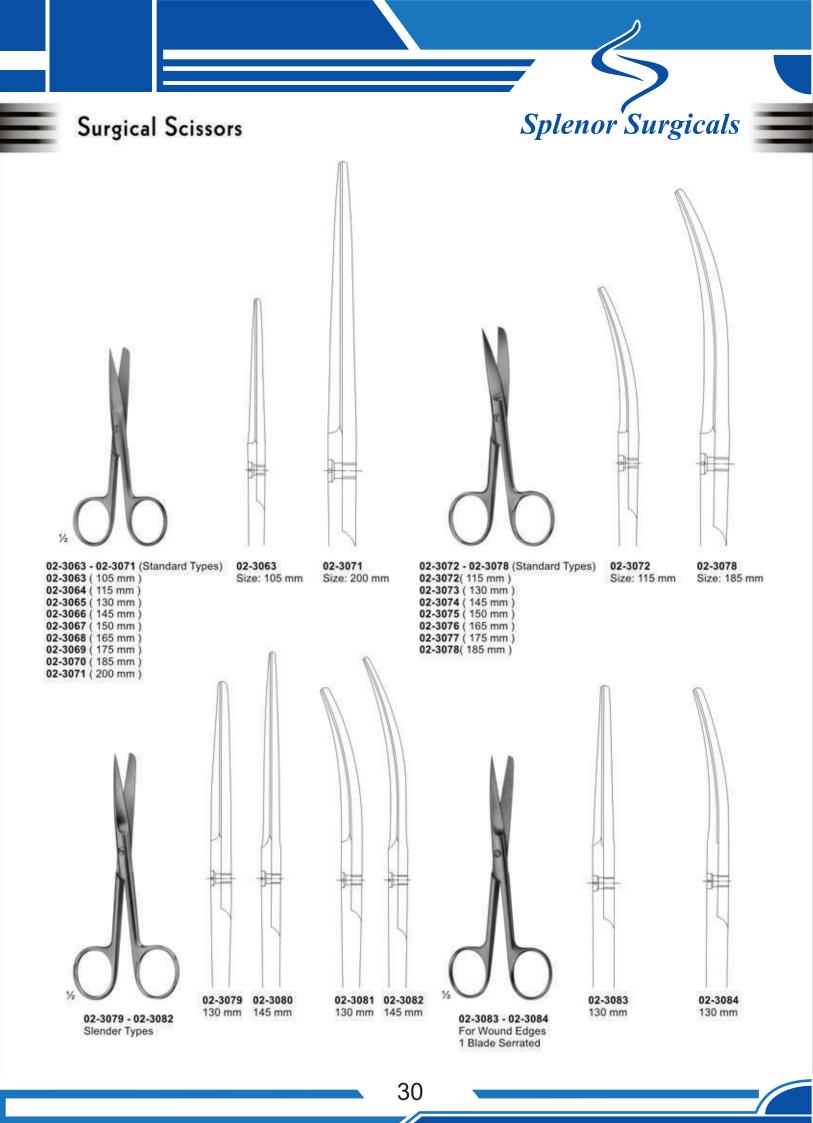

# Section - 02



.....

111

# Pages 23-114

- \* Scissors
- \* Forceps, Clamps
- ★ Needle Holders,
- Micro Needle Holders
- ★ Suture Instruments, Needles, Probes, Applicators, Pocket Instruments Set.









26















02-3050 - 02-3052 Size: 120 mm

1/2

02-3053 - 02-3056 Size: 130 mm



info@splenorsurgicals.com

28







31





## **Dissecting Scissors**



02-3111 LITTLER Dissecting Scissors Tips with eye for suture Size: 115 mm



02-3112 COTTLE Bulldog Scissors Size: 115 mm

1/2



02-3113 - 02-3114 STEVENS Vessel and tendon Scissors Size: 100 mm



02-3115 STEVENS Fine Dissecting Scissors Size: 110 mm





02-3117 Sharp



02-3118 Blunt



02-3119 Blunt

33

info@splenorsurgicals.com

1/2

02-3116 - 02-3119

Vessel and tendon Scissors

STEVENS

Size: 110 mm



































Wire and Plate Scissors





02-3240 Broad Blades

1%



02-3241 1 Blade Serrated



02-3242 NAUJOKS Strongly Curved

02-3238 - 02-3242 BEEBE Size: 110 mm



info@splenorsurgicals.com



49

info@splenorsurgicals.com



### Bandage and Cloth Scissors



#### 02-3261

UNIVERSAL BANDAGE & CLOTH SCISSORS. WITH TO