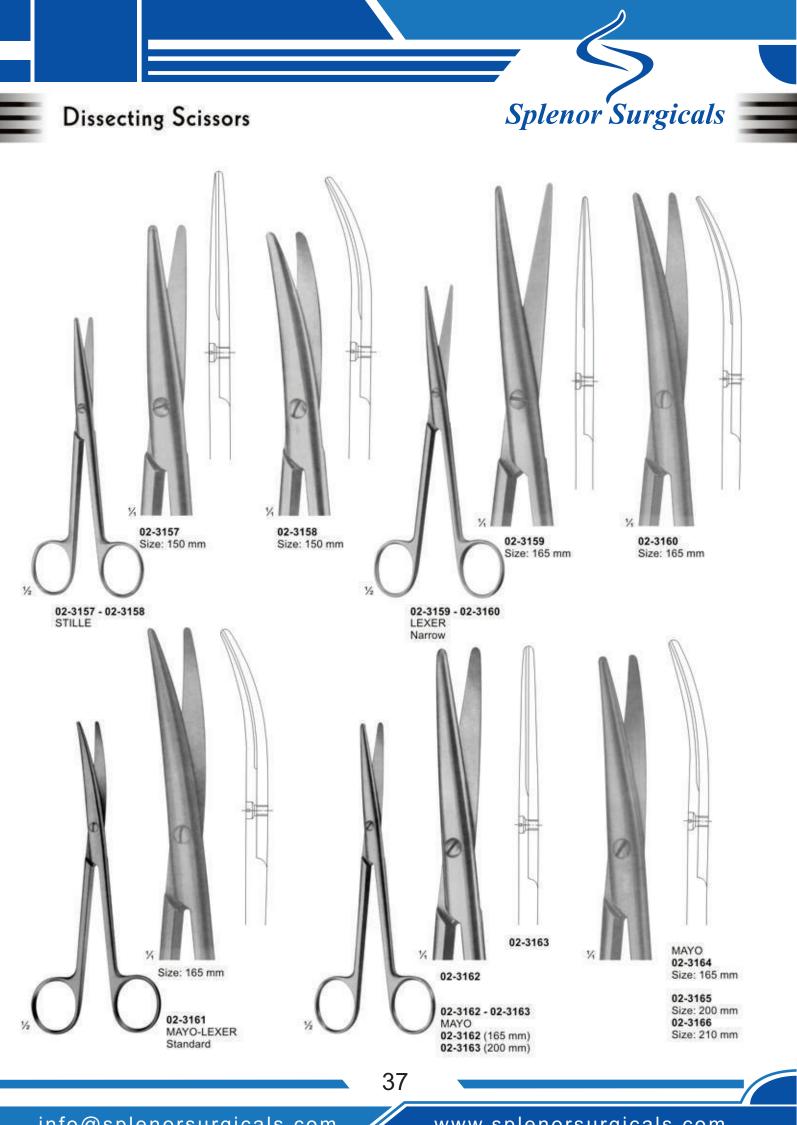

## **Dissecting Scissors**

02-3111 LITTLER Dissecting Scissors Tips with eye for suture Size: 115 mm

02-3112 COTTLE Bulldog Scissors Size: 115 mm

1/2

02-3113 - 02-3114 STEVENS Vessel and tendon Scissors Size: 100 mm

02-3115 STEVENS Fine Dissecting Scissors Size: 110 mm

02-3117 Sharp

02-3118 Blunt

02-3119 Blunt

33

info@splenorsurgicals.com

1/2

02-3116 - 02-3119