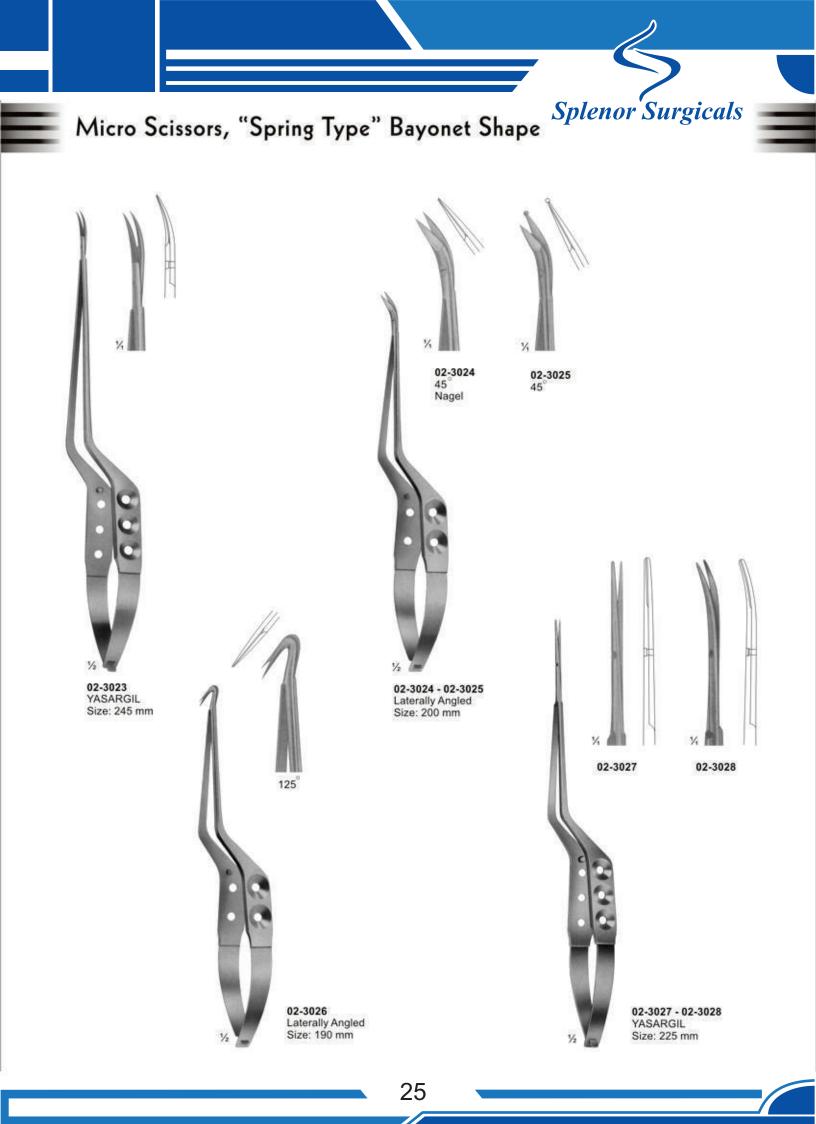

# Section - 02



.....

111

# Pages 23-114

- \* Scissors
- \* Forceps, Clamps
- ★ Needle Holders,
- Micro Needle Holders
- ★ Suture Instruments, Needles, Probes, Applicators, Pocket Instruments Set.









26















02-3050 - 02-3052 Size: 120 mm

1/2

02-3053 - 02-3056 Size: 130 mm



info@splenorsurgicals.com

28







31





## **Dissecting Scissors**



02-3111 LITTLER Dissecting Scissors Tips with eye for suture Size: 115 mm



02-3112 COTTLE Bulldog Scissors Size: 115 mm

1/2



02-3113 - 02-3114 STEVENS Vessel and tendon Scissors Size: 100 mm



02-3115 STEVENS Fine Dissecting Scissors Size: 110 mm





02-3117 Sharp



02-3118 Blunt



02-3119 Blunt

33

info@splenorsurgicals.com

1/2

02-3116 - 02-3119

Vessel and tendon Scissors

STEVENS

Size: 110 mm



































Wire and Plate Scissors





02-3240 Broad Blades

1%



02-3241 1 Blade Serrated



02-3242 NAUJOKS Strongly Curved

02-3238 - 02-3242 BEEBE Size: 110 mm



info@splenorsurgicals.com