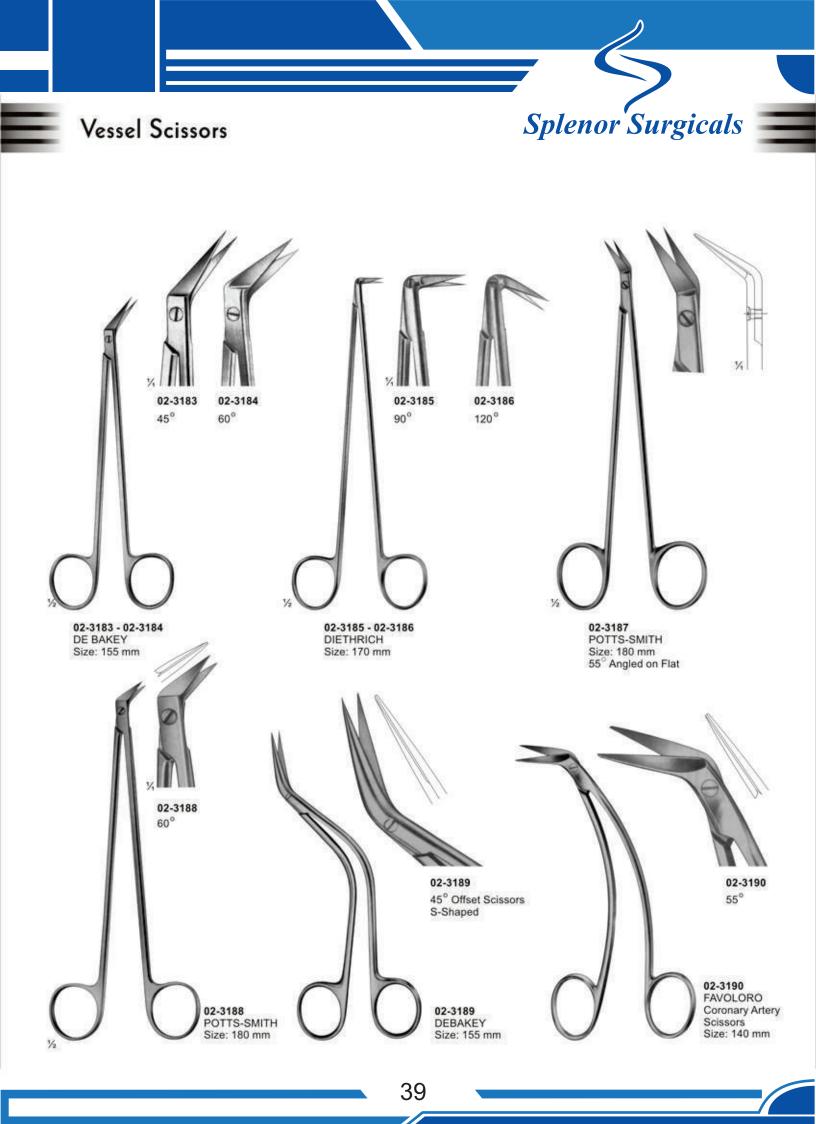

Section - 02



.....

111

# Pages 23-114

- \* Scissors
- \* Forceps, Clamps
- ★ Needle Holders,
- Micro Needle Holders
- ★ Suture Instruments, Needles, Probes, Applicators, Pocket Instruments Set.









26















02-3050 - 02-3052 Size: 120 mm

1/2

02-3053 - 02-3056 Size: 130 mm



info@splenorsurgicals.com

28







31





## **Dissecting Scissors**



02-3111 LITTLER Dissecting Scissors Tips with eye for suture Size: 115 mm



02-3112 COTTLE Bulldog Scissors Size: 115 mm

1/2



02-3113 - 02-3114 STEVENS Vessel and tendon Scissors Size: 100 mm



02-3115 STEVENS Fine Dissecting Scissors Size: 110 mm





02-3117 Sharp



02-3118 Blunt



02-3119 Blunt

33

info@splenorsurgicals.com

1/2

02-3116 - 02-3119

Vessel and tendon Scissors

STEVENS

Size: 110 mm



































Wire and Plate Scissors





02-3240 Broad Blades

1%



02-3241 1 Blade Serrated



02-3242 NAUJOKS Strongly Curved

02-3238 - 02-3242 BEEBE Size: 110 mm



info@splenorsurgicals.com



49

info@splenorsurgicals.com



### Bandage and Cloth Scissors



#### 02-3261

UNIVERSAL BANDAGE & CLOTH SCISSORS. WITH TOOTHED EDGES, AUTO CLEAVABLE up to 143 °c 180 mm



LISTER BANDAGE & CLOTH SCISSORS, WITH TOOTHED EDGES, AUTO CLEAVABLE up to 143 c Size: 145 mm



02-3263 NURSE'S SCISSORS Size: 145 mm AUTO CLEAVABLE up to 143 °c



1/2



www.splenorsurgicals.com