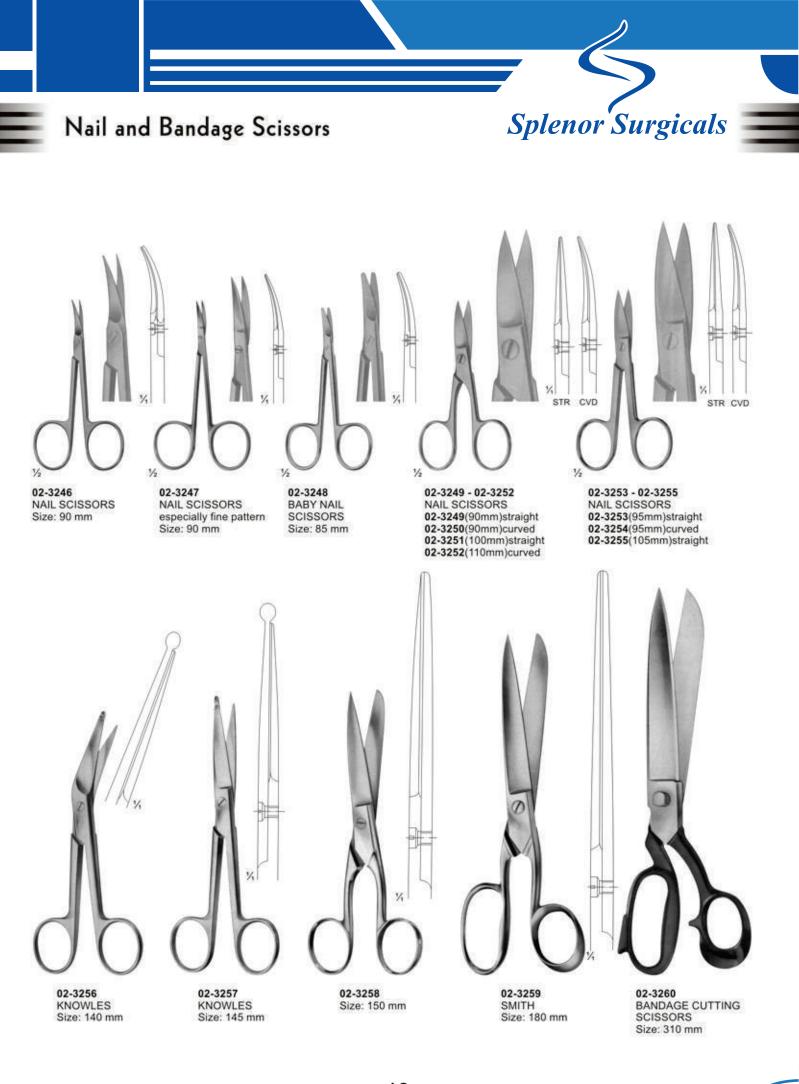

### Bandage and Cloth Scissors

#### 02-3261

UNIVERSAL BANDAGE & CLOTH SCISSORS. WITH TOOTHED EDGES, AUTO CLEAVABLE up to 143 °c 180 mm

LISTER BANDAGE & CLOTH SCISSORS, WITH TOOTHED EDGES, AUTO CLEAVABLE up to 143 c Size: 145 mm

02-3263 NURSE'S SCISSORS Size: 145 mm AUTO CLEAVABLE up to 143 °c