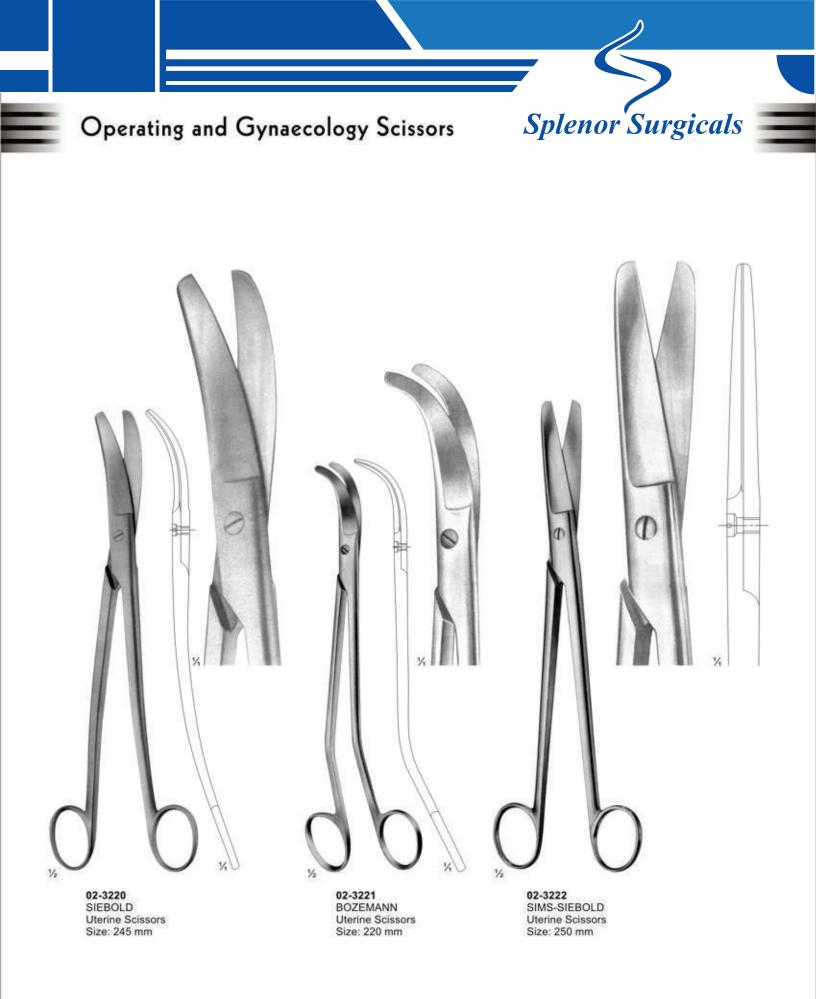

02



.....

111

# Pages 23-114

- \* Scissors
- \* Forceps, Clamps
- ★ Needle Holders,
- Micro Needle Holders
- ★ Suture Instruments, Needles, Probes, Applicators, Pocket Instruments Set.









26















02-3050 - 02-3052 Size: 120 mm

1/2

02-3053 - 02-3056 Size: 130 mm



info@splenorsurgicals.com

28







31





## **Dissecting Scissors**



02-3111 LITTLER Dissecting Scissors Tips with eye for suture Size: 115 mm



02-3112 COTTLE Bulldog Scissors Size: 115 mm

1/2



02-3113 - 02-3114 STEVENS Vessel and tendon Scissors Size: 100 mm



02-3115 STEVENS Fine Dissecting Scissors Size: 110 mm





02-3117 Sharp



02-3118 Blunt



02-3119 Blunt

33

info@splenorsurgicals.com

1/2

02-3116 - 02-3119

Vessel and tendon Scissors

STEVENS

Size: 110 mm



































Wire and Plate Scissors





02-3240 Broad Blades

1%



02-3241 1 Blade Serrated



02-3242 NAUJOKS Strongly Curved

02-3238 - 02-3242 BEEBE Size: 110 mm



info@splenorsurgicals.com



49

info@splenorsurgicals.com



### Bandage and Cloth Scissors



#### 02-3261

UNIVERSAL BANDAGE & CLOTH SCISSORS. WITH TOOTHED EDGES, AUTO CLEAVABLE up to 143 °c 180 mm



LISTER BANDAGE & CLOTH SCISSORS, WITH TOOTHED EDGES, AUTO CLEAVABLE up to 143 c Size: 145 mm



02-3263 NURSE'S SCISSORS Size: 145 mm AUTO CLEAVABLE up to 143 °c



1/2



www.splenorsurgicals.com