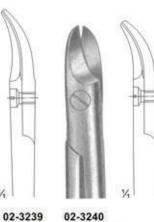

Vessel and tendon Scissors

STEVENS

Size: 110 mm

Wire and Plate Scissors

02-3240 Broad Blades

1%

02-3241 1 Blade Serrated

02-3242 NAUJOKS Strongly Curved

02-3238 - 02-3242 BEEBE Size: 110 mm

info@splenorsurgicals.com

49

info@splenorsurgicals.com