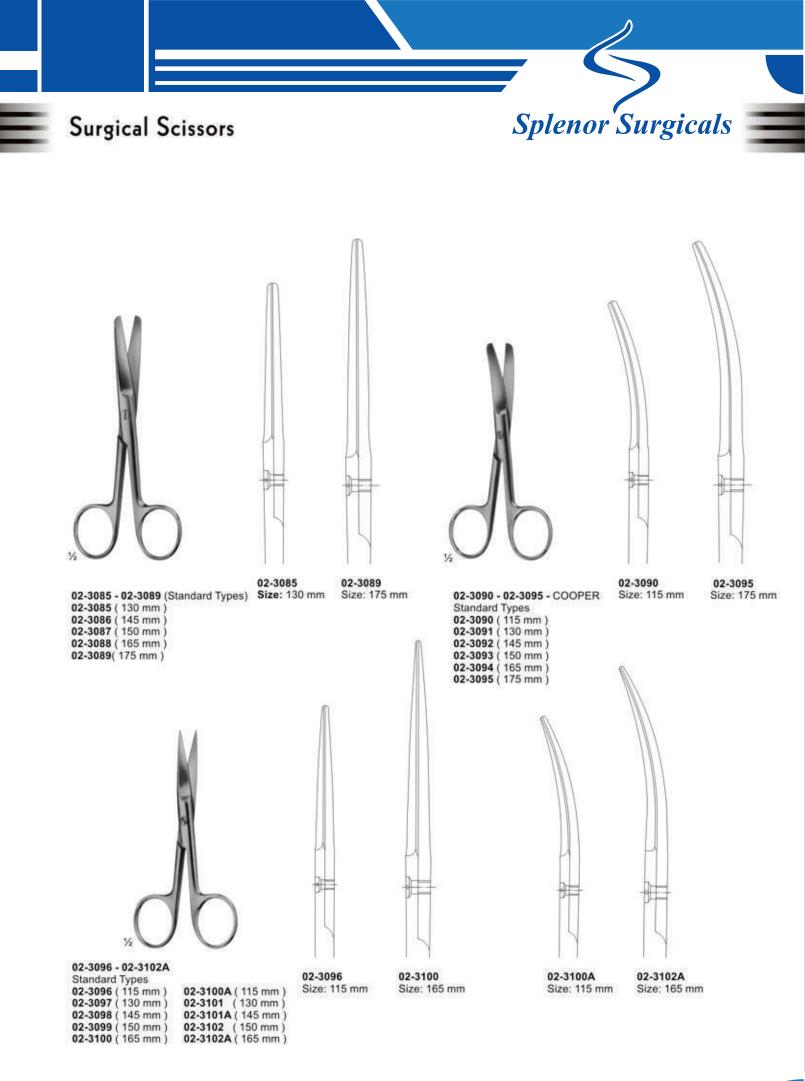

# Section - 02



.....

111

# Pages 23-114

- \* Scissors
- \* Forceps, Clamps
- ★ Needle Holders,
- Micro Needle Holders
- ★ Suture Instruments, Needles, Probes, Applicators, Pocket Instruments Set.









26















02-3050 - 02-3052 Size: 120 mm

1/2

02-3053 - 02-3056 Size: 130 mm



info@splenorsurgicals.com

28







31





## **Dissecting Scissors**



02-3111 LITTLER Dissecting Scissors Tips with eye for suture Size: 115 mm



02-3112 COTTLE Bulldog Scissors Size: 115 mm

1/2



02-3113 - 02-3114 STEVENS Vessel and tendon Scissors Size: 100 mm



02-3115 STEVENS Fine Dissecting Scissors Size: 110 mm





02-3117 Sharp



02-3118 Blunt



02-3119 Blunt

33

info@splenorsurgicals.com

1/2

02-3116 - 02-3119

Vessel and tendon Scissors

STEVENS

Size: 110 mm



































Wire and Plate Scissors





02-3240 Broad Blades

1%



02-3241 1 Blade Serrated



02-3242 NAUJOKS Strongly Curved

02-3238 - 02-3242 BEEBE Size: 110 mm



info@splenorsurgicals.com



49

info@splenorsurgicals.com



### Bandage and Cloth Scissors



#### 02-3261

UNIVERSAL BANDAGE & CLOTH SCISSORS. WITH TOOT