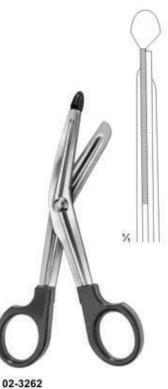

#### 02-3261

UNIVERSAL BANDAGE & CLOTH SCISSORS. WITH TOOTHED EDGES, AUTO CLEAVABLE up to 143 °c 180 mm

LISTER BANDAGE & CLOTH SCISSORS, WITH TOOTHED EDGES, AUTO CLEAVABLE up to 143 c Size: 145 mm

02-3263 NURSE'S SCISSORS Size: 145 mm AUTO CLEAVABLE up to 143 °c